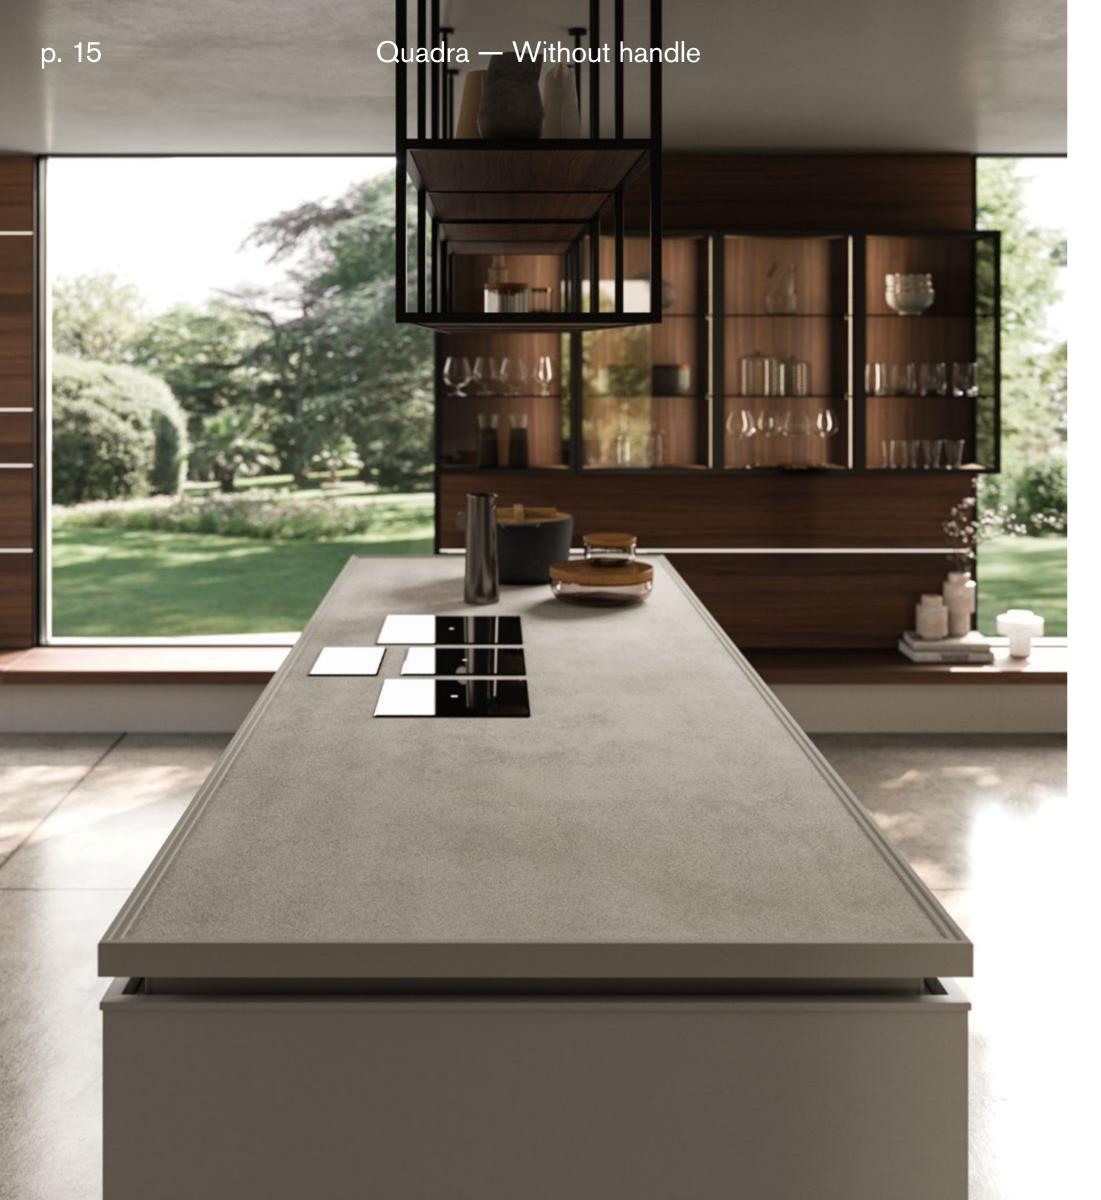

## Quadra

Lay-out finishes

Doors: Carso Grey matt lacquered Worktops: Carso Grey Laminam ceramic Segno boiserie: American Walnut wood Rialto display cabinets: tech materic Italian Walnut Open elements: black painted aluminium. Shelves in American Walnut. The profiles are available in matte lacquered, anodized, powder-coated and micalised aluminum finishes.