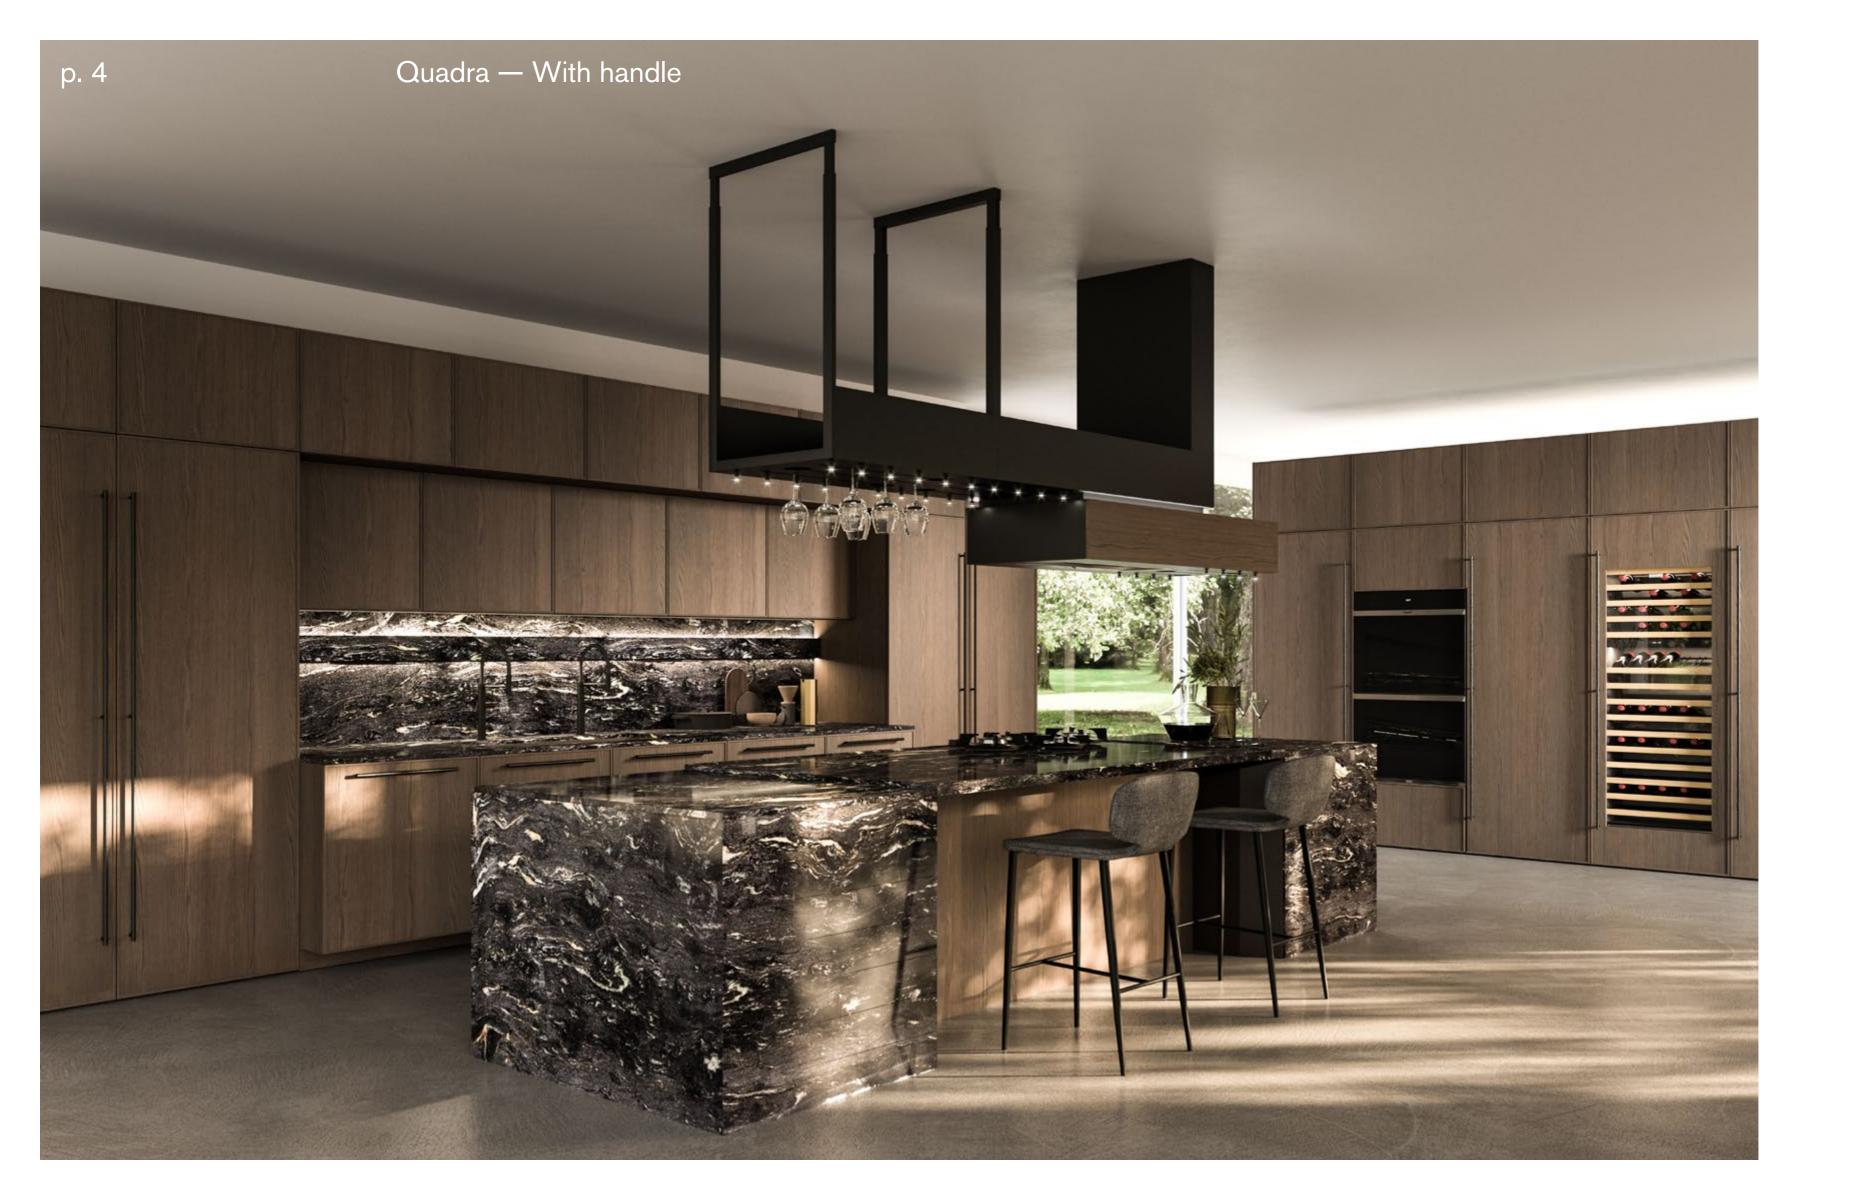

## Quadra

Lay-out finishes

Doors: Earth Oak wood. Worktop: Cosmic Black granite. Rialto display: Laguna Elm tech materic. Handle: Elegante black.

Quadra's geometric design dialogues with the Domina hood, creating spaces that are both functional and stylish. Domina is available in a matching finish.

The contrast between the solidity of the island block and the light elegance of the Rialto display creates a space rich in personality. The versatility of Rialto enables extensive customization through a range of accessories.