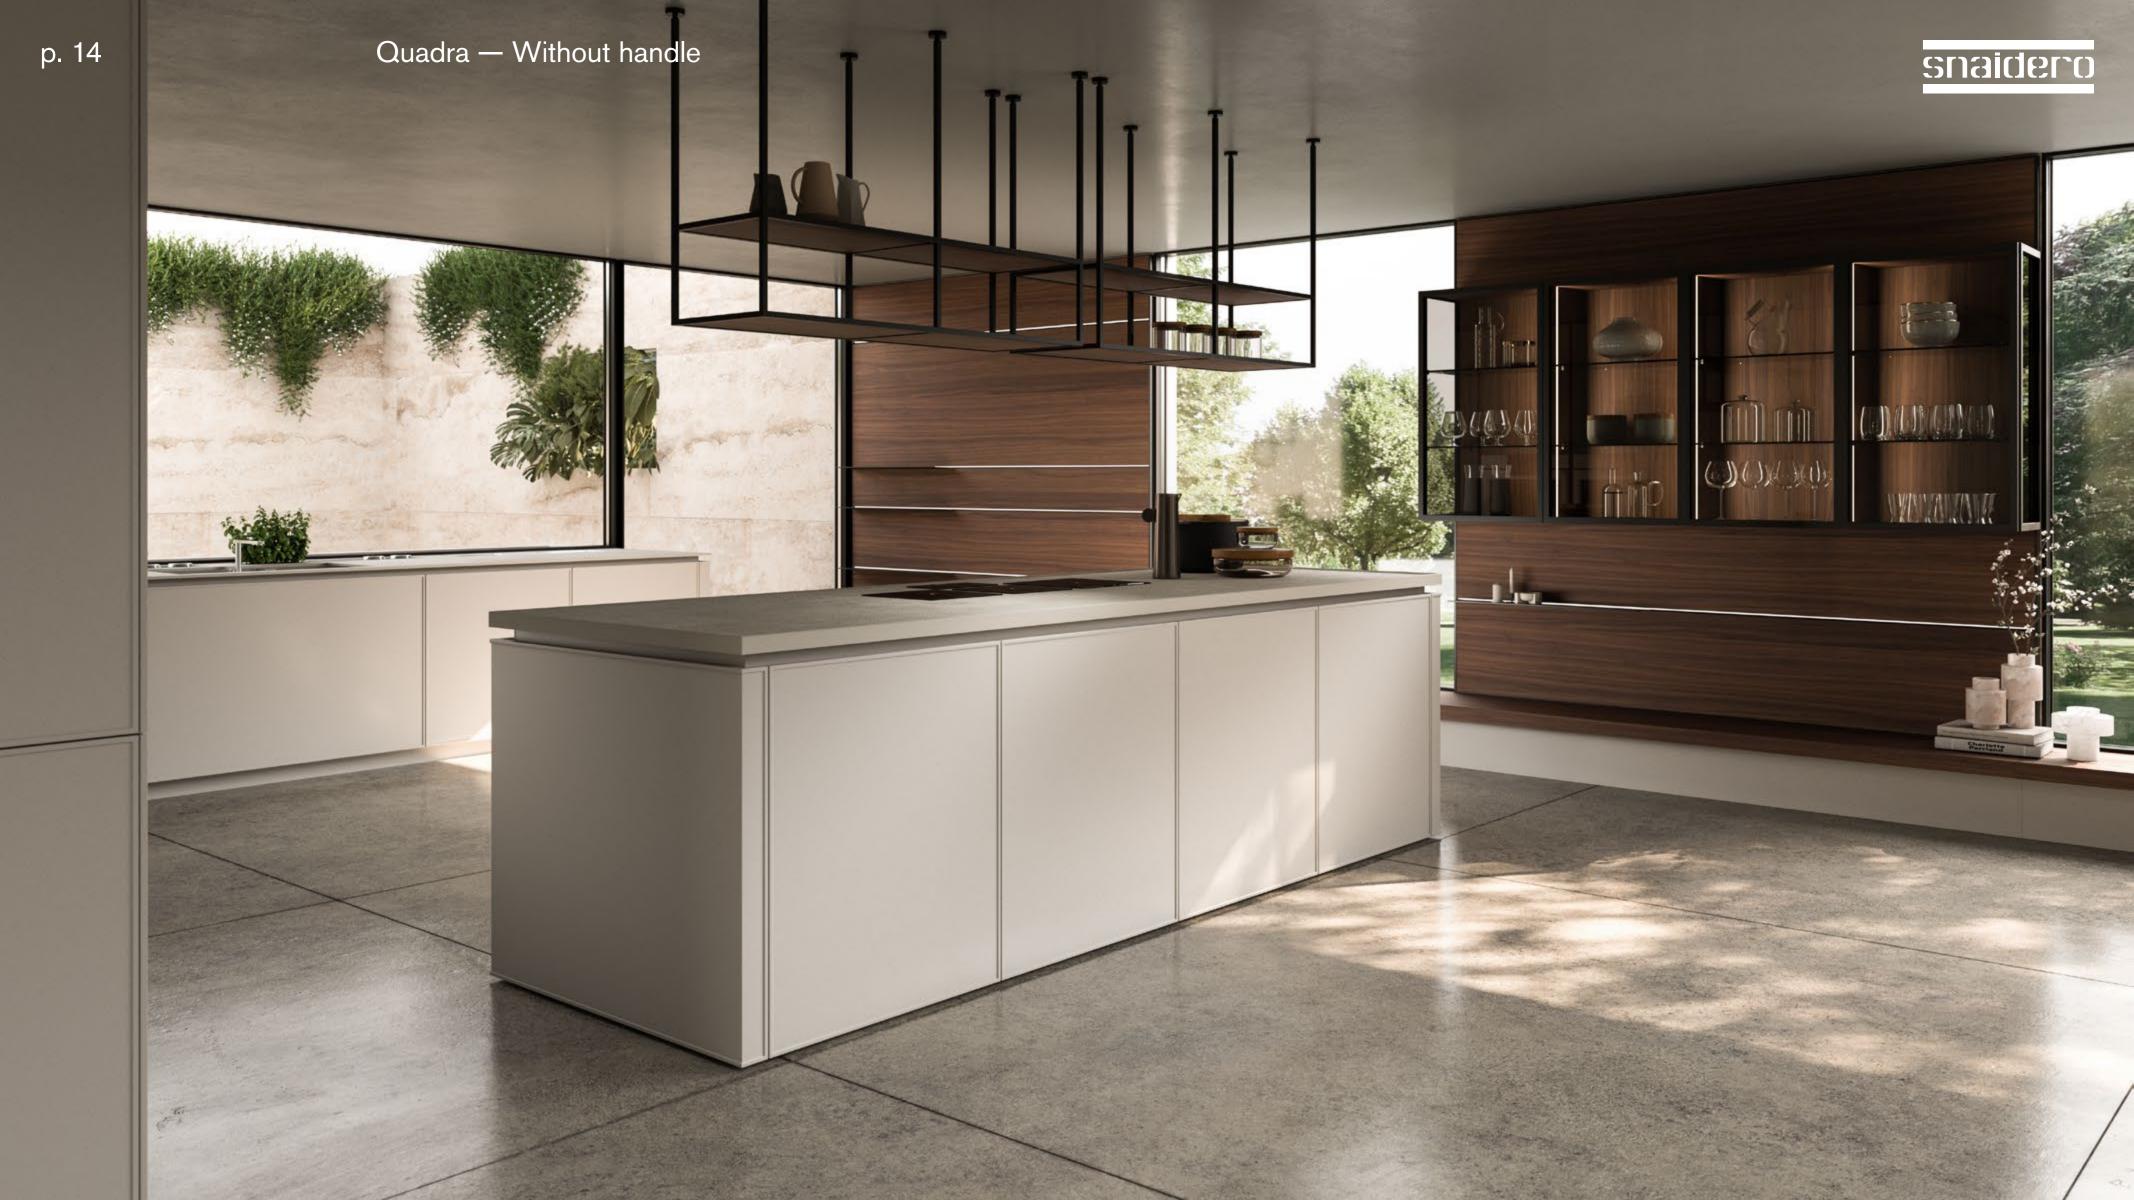

Wood is also featured in the interior structures. Quadra is available in an oak finish, with options in Dolomites, Earth, Ash and Coal.

Quadra without handle enhances spaces with its essential, continuous geometric lines.

## Quadra

Lay-out finishes

Doors: Carso Grey matt lacquered Worktops: Carso Grey Laminam ceramic Segno boiserie: American Walnut wood Rialto display cabinets: tech materic Italian Walnut Open elements: black painted aluminium. Shelves in American Walnut. The profiles are available in matte lacquered, anodized, powder-coated and micalised aluminum finishes.

The space is accented with suspended wall units, customizable in all finishes from the Snaidero range.

Rialto display cabinets accompany the kitchen to the living room.