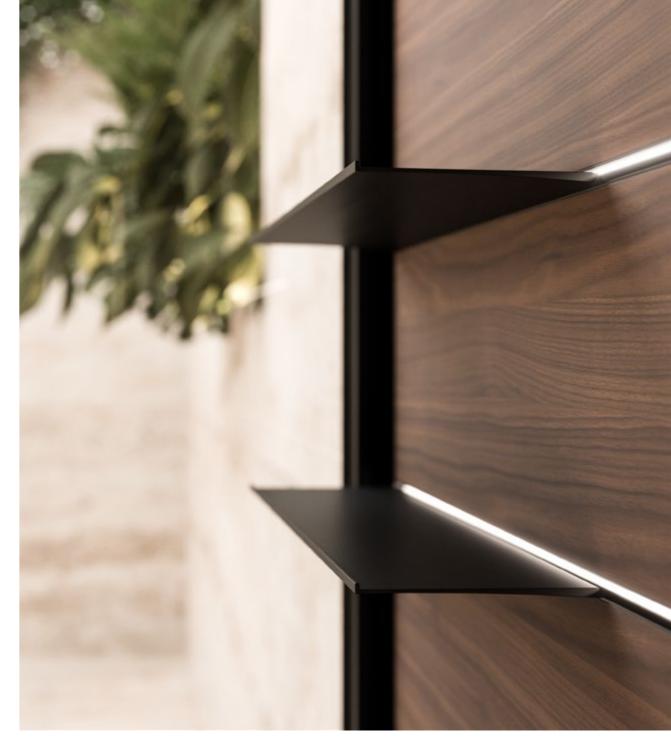

The door frame defines the volumes, complementing the channel available in various aluminum finishes.

## Quadra

Lay-out finishes

Doors: Carso Grey matt lacquered Worktops: Carso Grey Laminam ceramic Segno boiserie: American Walnut wood Rialto display cabinets: tech materic Italian Walnut Open elements: black painted aluminium. Shelves in American Walnut. The profiles are available in matte lacquered, anodized, powder-coated and micalised aluminum finishes.