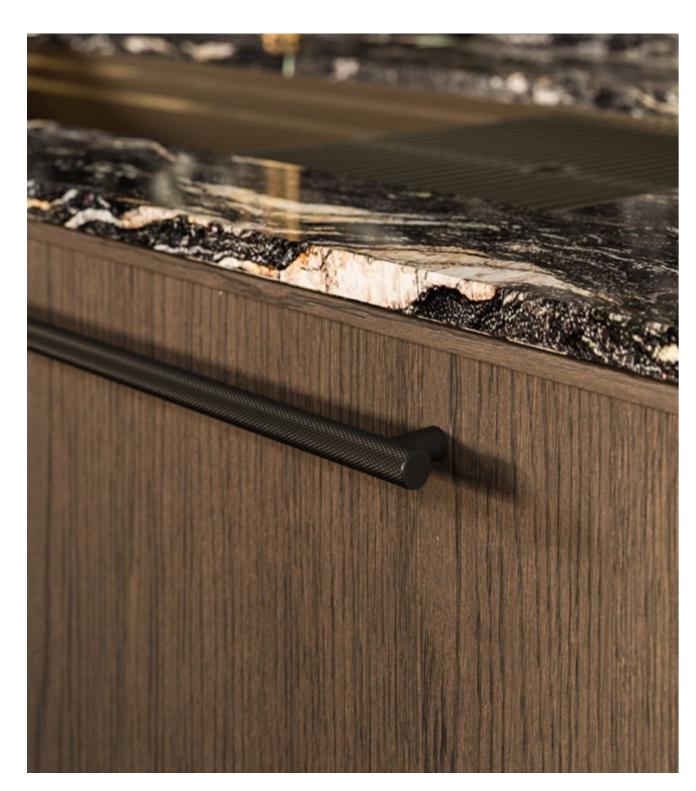

The Quadra door, with a 10 mm frame, is available with a handle or without handle with profiles, in matt lacquered, mica and wood finishes.

Quadra with handle, combines perfect geometries with details of personality: the Elegante handle and knob.

The cylindrical shape and three-dimensional texture, resulting from refined workmanship, enrich the door opening experience by creating pleasantness of touch.

The versatility of the Elegante handle makes it available in six sizes that can be positioned horizontally or vertically to adapt preferred spaces and aesthetics.