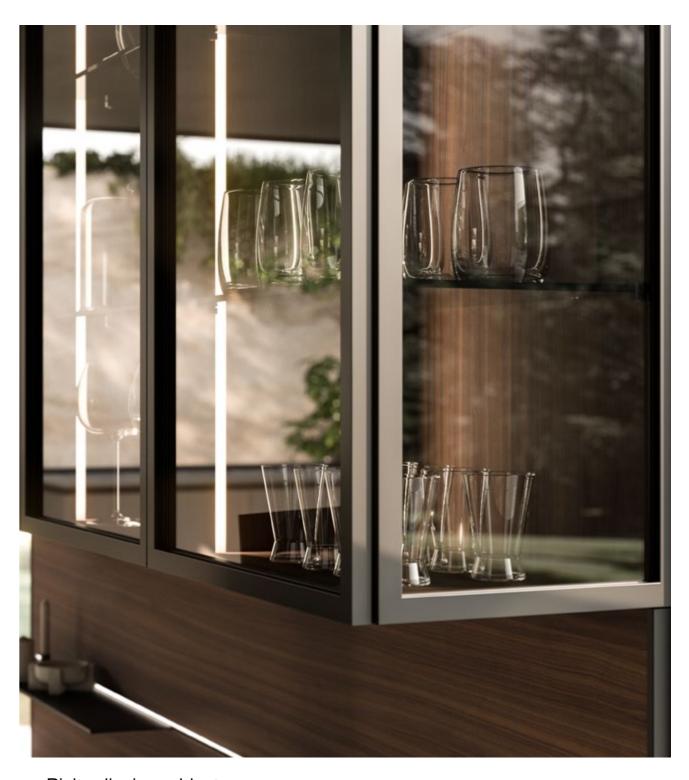

The space is accented with suspended wall units, customizable in all finishes from the Snaidero range.

Rialto display cabinets accompany the kitchen to the living room.