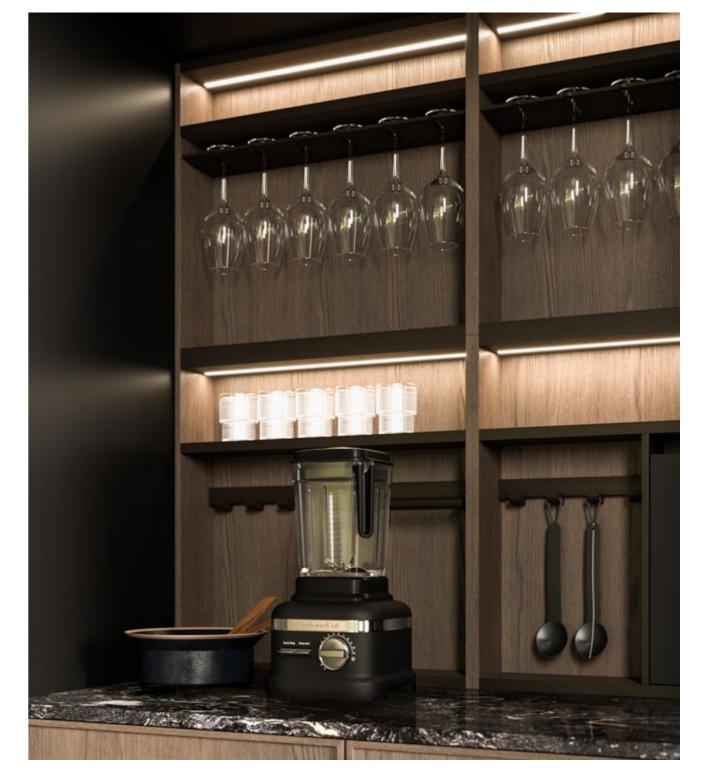

The contrast between the solidity of the island block and the light elegance of the Rialto display creates a space rich in personality. The versatility of Rialto enables extensive customization through a range of accessories.

Wood is also featured in the interior structures. Quadra is available in an oak finish, with options in Dolomites, Earth, Ash and Coal.

Quadra without handle enhances spaces with its essential, continuous geometric lines.