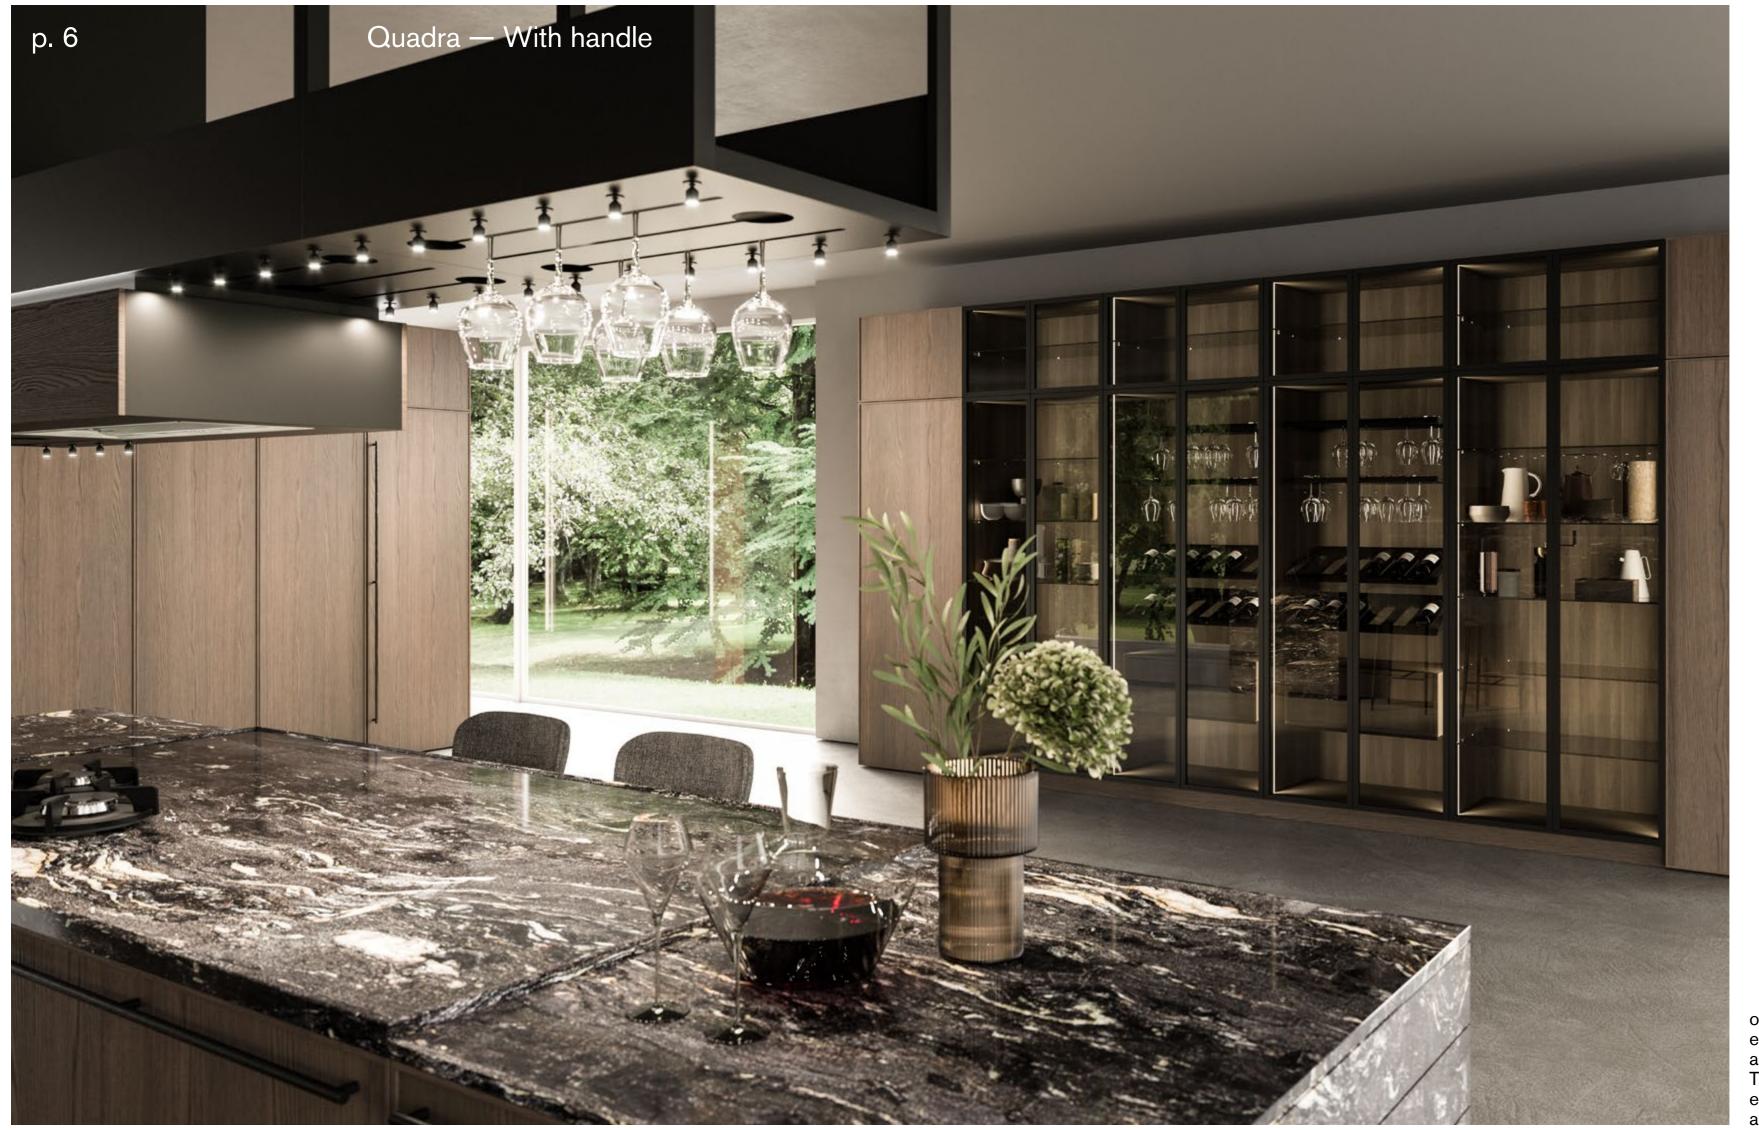

## Quadra

Lay-out finishes

Doors: Earth Oak wood. Worktop: Cosmic Black granite. Rialto display: Laguna Elm tech materic. Handle: Elegante black.

Quadra's geometric design dialogues with the Domina hood, creating spaces that are both functional and stylish. Domina is available in a matching finish.

The contrast between the solidity of the island block and the light elegance of the Rialto display creates a space rich in personality. The versatility of Rialto enables extensive customization through a range of accessories.

The space is accented with suspended wall units, customizable in all finishes from the Snaidero range.

Rialto display cabinets accompany the kitchen to the living room.