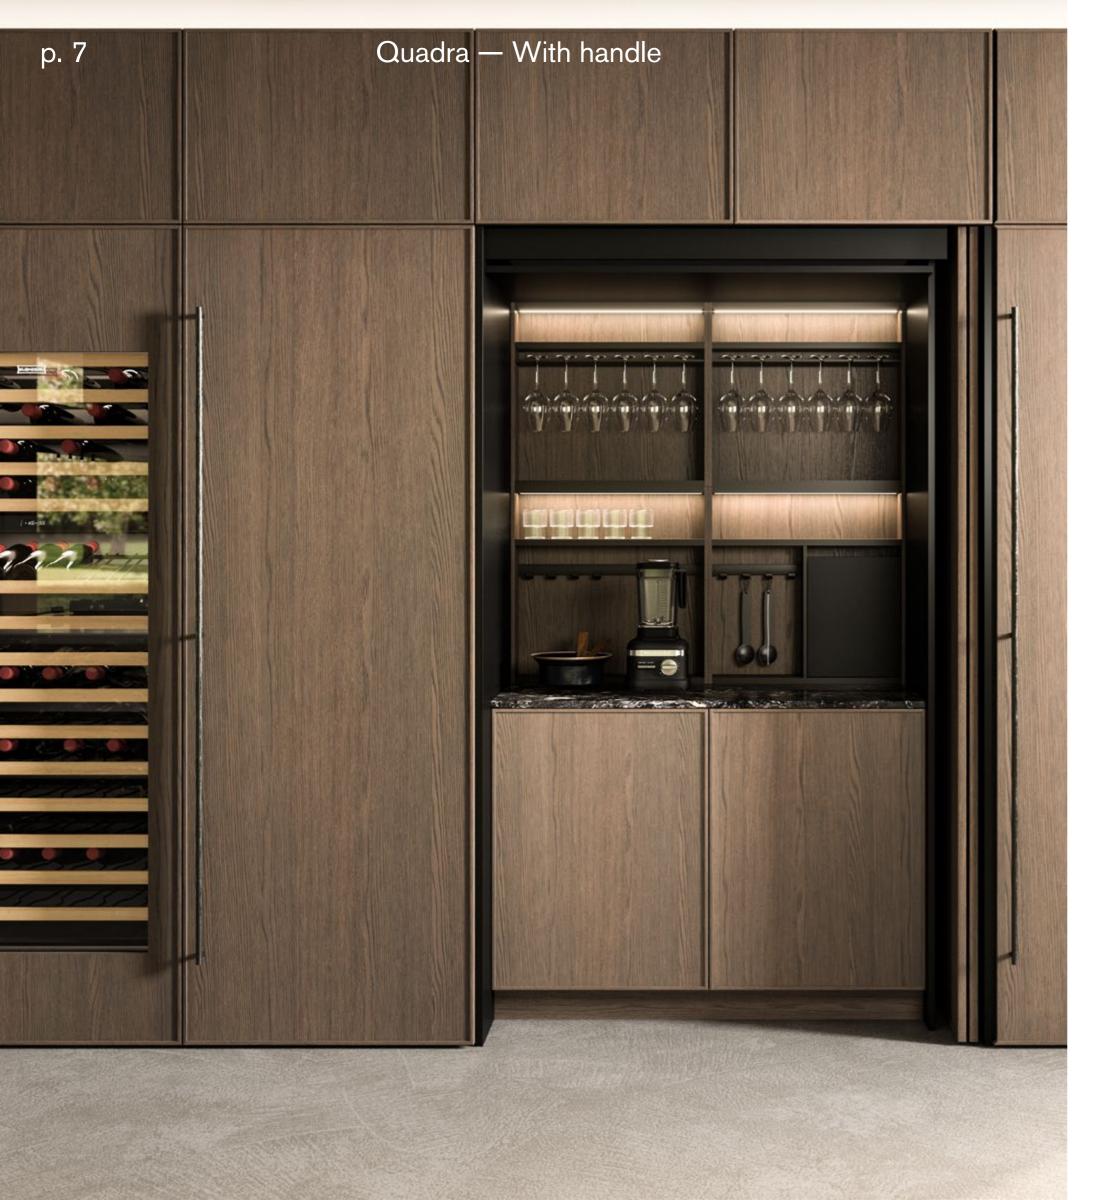

Wood is also featured in the interior structures. Quadra is available in an oak finish, with options in Dolomites, Earth, Ash and Coal.

Quadra without handle enhances spaces with its essential, continuous geometric lines.

The space is accented with suspended wall units, customizable in all finishes from the Snaidero range.

Rialto display cabinets accompany the kitchen to the living room.