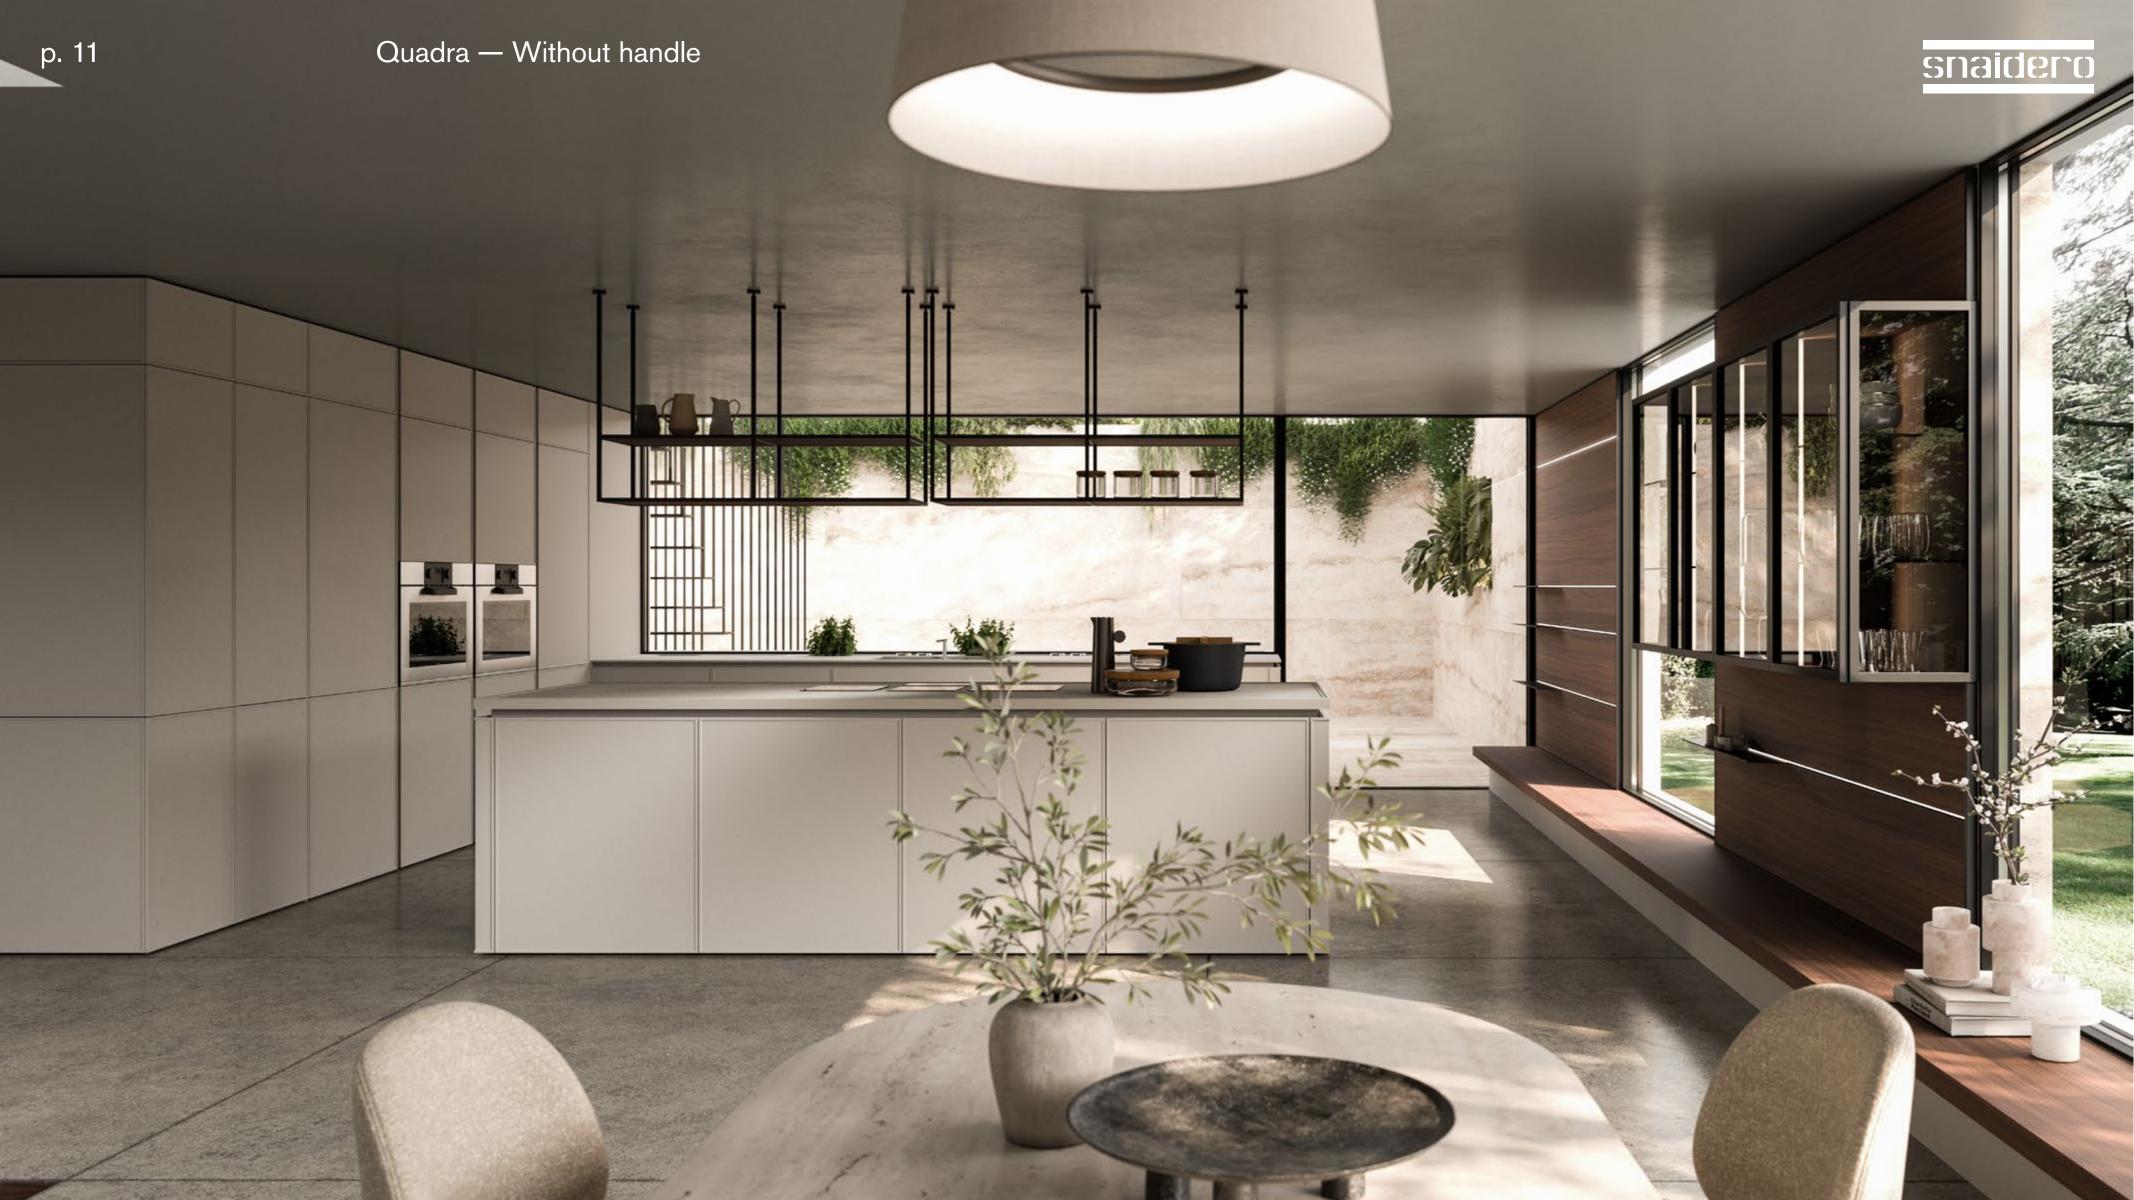

## Quadra

Quadra's frame geometry is complemented with extensive modularity and exclusive matching accessories creating a contemporary and elegant style that makes the kitchen the undisputed star of the space.

Wood is also featured in the interior structures. Quadra is available in an oak finish, with options in Dolomites, Earth, Ash and Coal.

Quadra without handle enhances spaces with its essential, continuous geometric lines.

The door frame defines the volumes, complementing the channel available in various aluminum finishes.