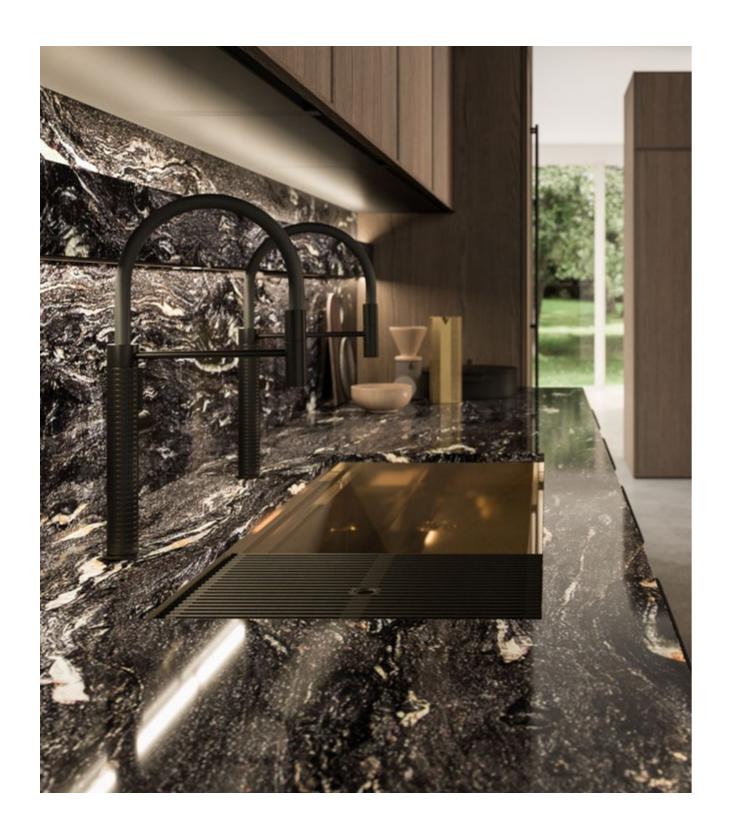

## Quadra

Lay-out finishes

Doors: Earth Oak wood. Worktop: Cosmic Black granite. Rialto display: Laguna Elm tech materic. Handle: Elegante black.

Quadra's geometric design dialogues with the Domina hood, creating spaces that are both functional and stylish. Domina is available in a matching finish.