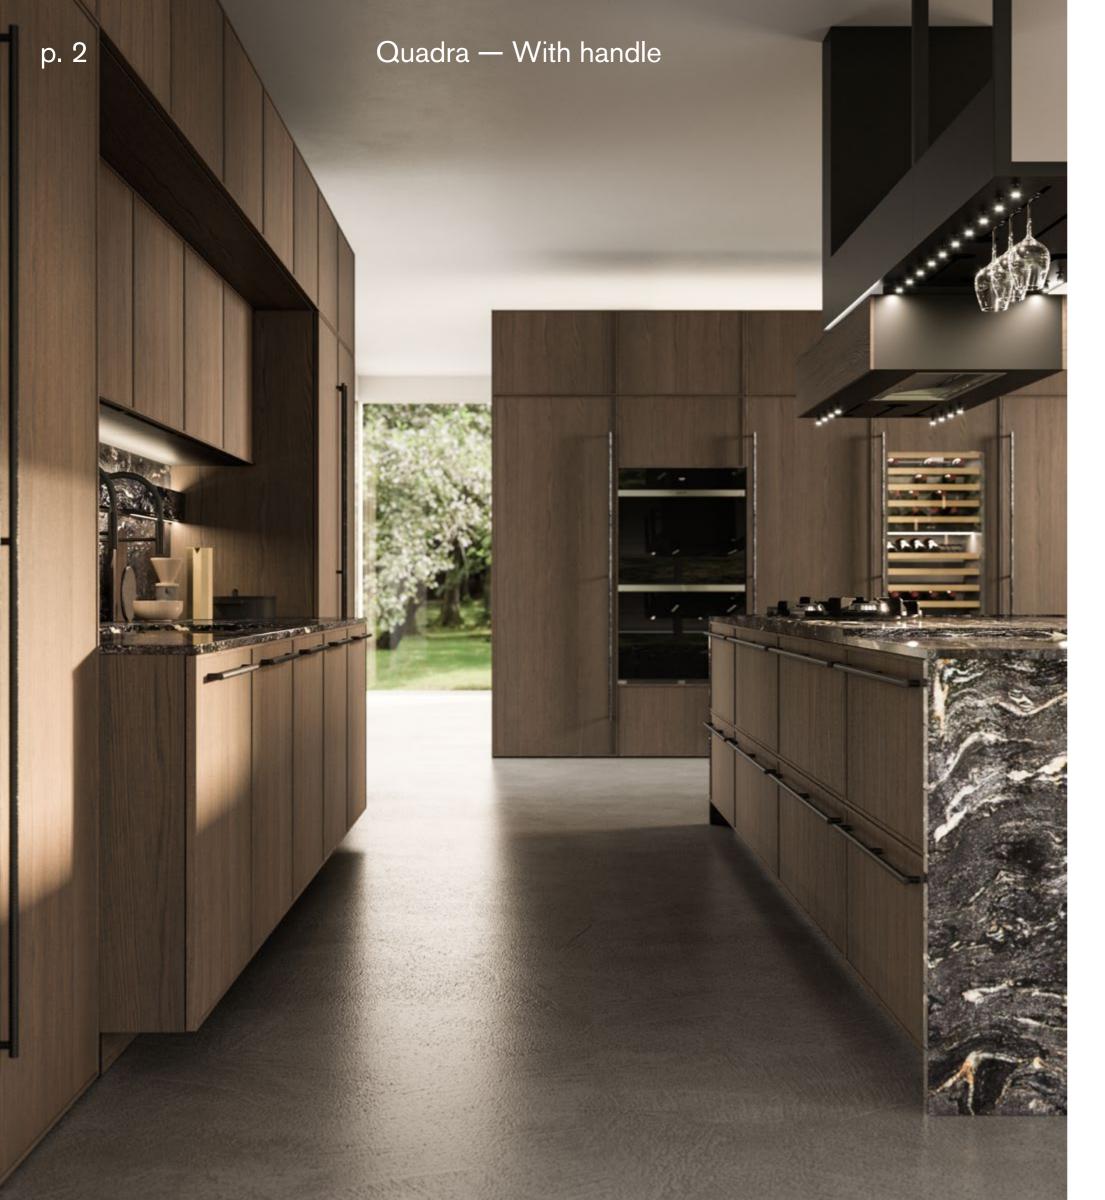

## Quadra

Quadra's frame geometry is complemented with extensive modularity and exclusive matching accessories creating a contemporary and elegant style that makes the kitchen the undisputed star of the space.

## Quadra

Lay-out finishes

Doors: Earth Oak wood. Worktop: Cosmic Black granite. Rialto display: Laguna Elm tech materic. Handle: Elegante black.

Quadra's geometric design dialogues with the Domina hood, creating spaces that are both functional and stylish. Domina is available in a matching finish.

The contrast between the solidity of the island block and the light elegance of the Rialto display creates a space rich in personality. The versatility of Rialto enables extensive customization through a range of accessories.