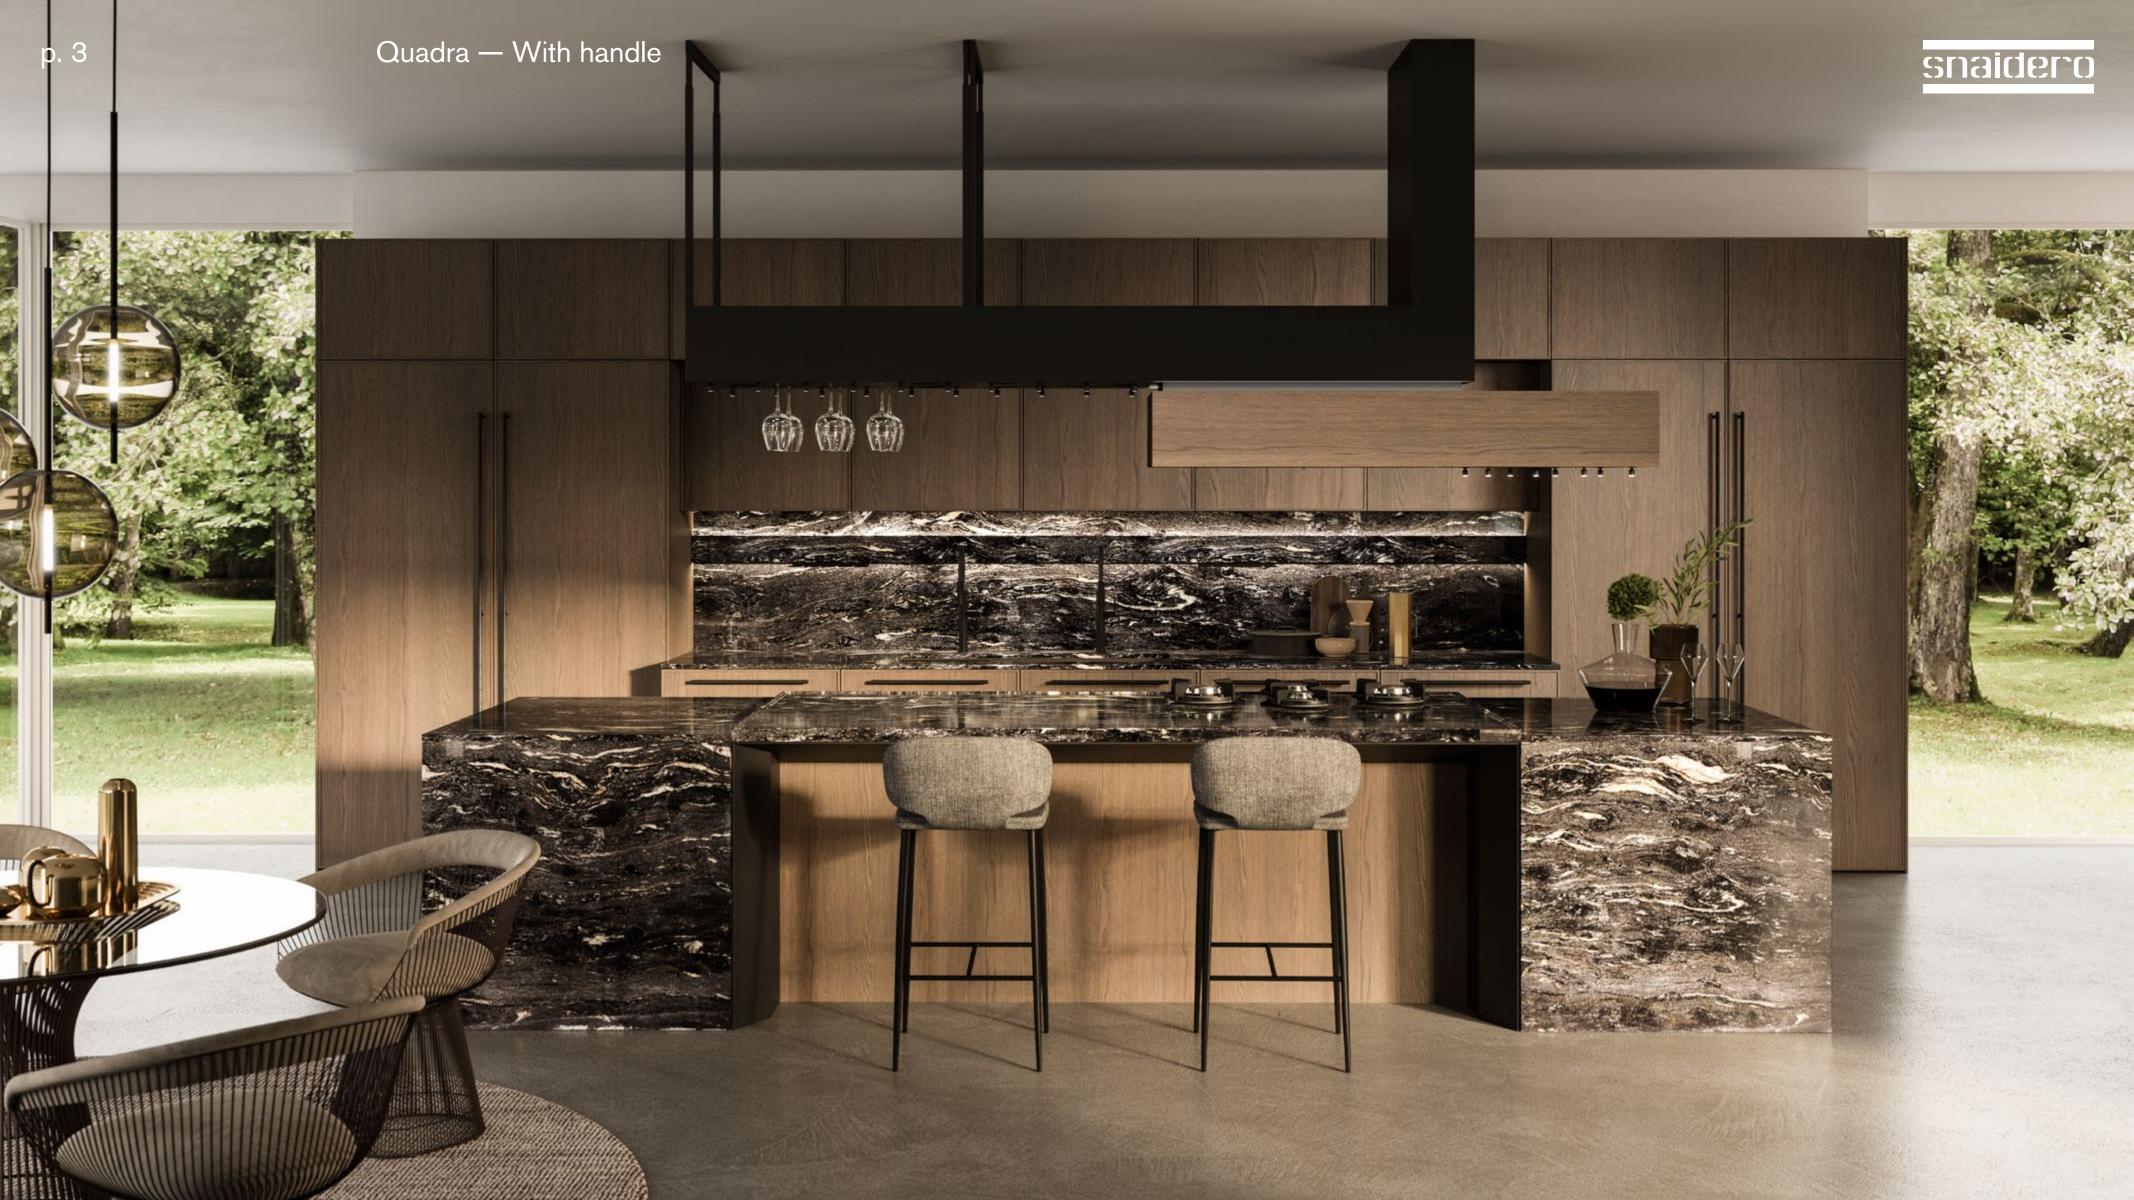

## Quadra

Lay-out finishes

Doors: Earth Oak wood. Worktop: Cosmic Black granite. Rialto display: Laguna Elm tech materic. Handle: Elegante black.

Quadra's geometric design dialogues with the Domina hood, creating spaces that are both functional and stylish. Domina is available in a matching finish.

The contrast between the solidity of the island block and the light elegance of the Rialto display creates a space rich in personality. The versatility of Rialto enables extensive customization through a range of accessories.