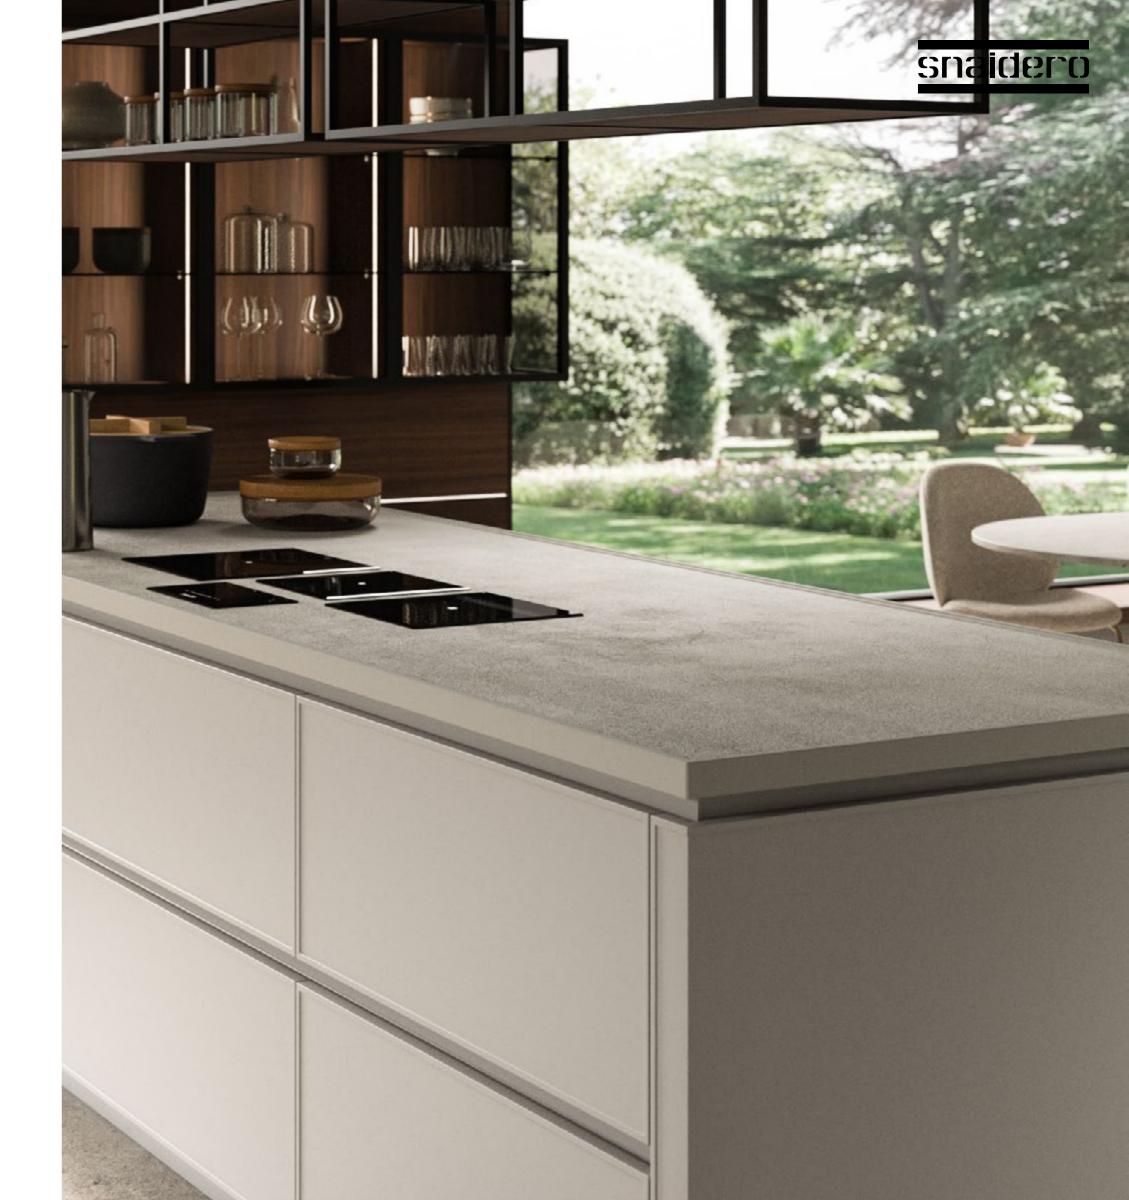

The contrast between the solidity of the island block and the light elegance of the Rialto display creates a space rich in personality. The versatility of Rialto enables extensive customization through a range of accessories.

The space is accented with suspended wall units, customizable in all finishes from the Snaidero range.

Rialto display cabinets accompany the kitchen to the living room.