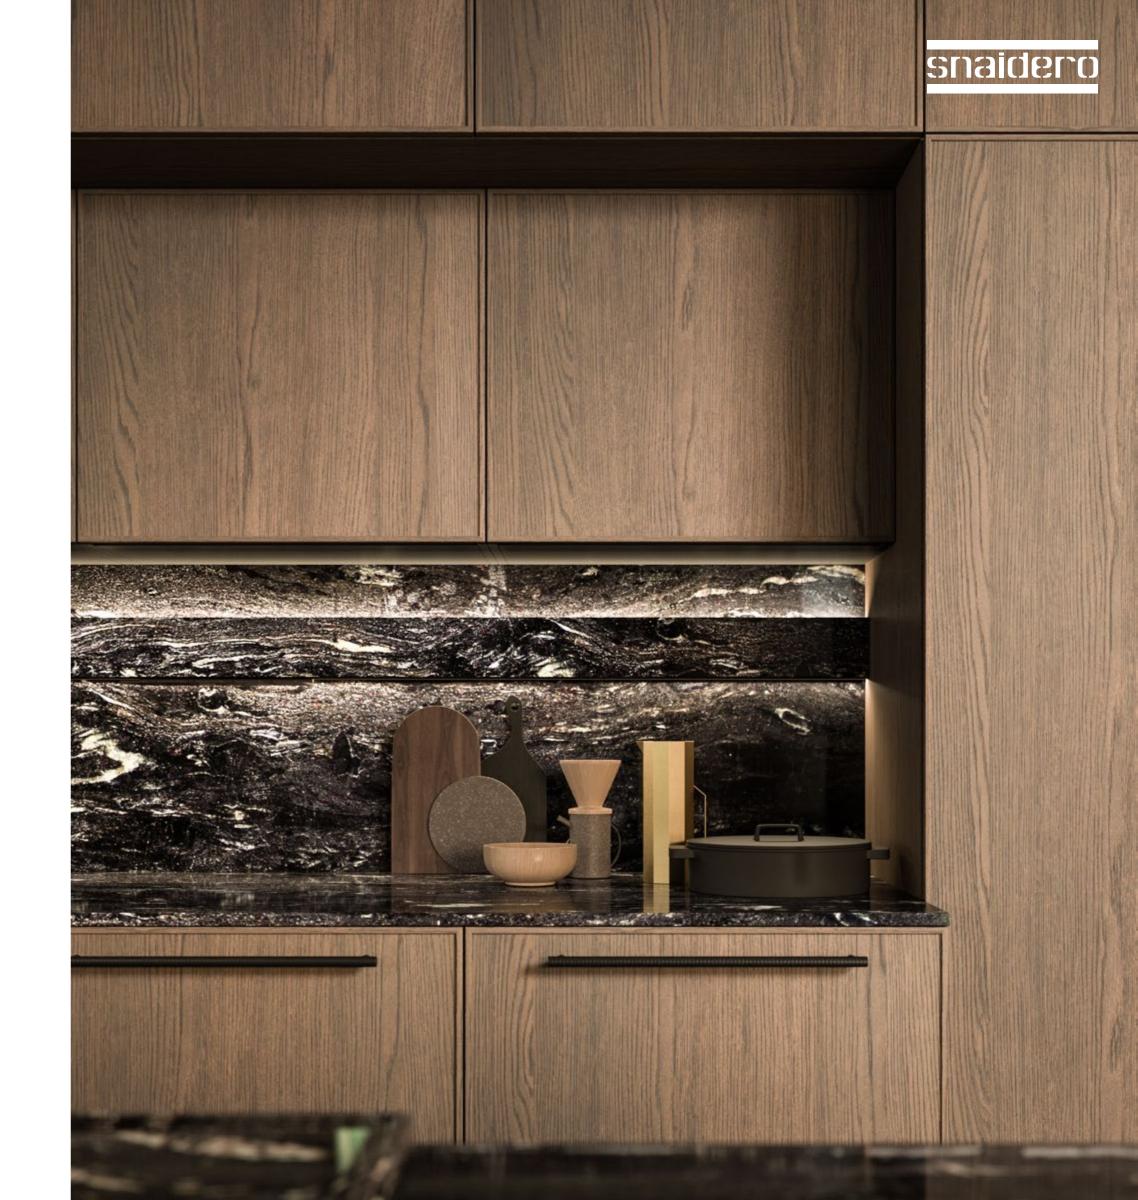

## Quadra

Lay-out finishes

Doors: Earth Oak wood. Worktop: Cosmic Black granite. Rialto display: Laguna Elm tech materic. Handle: Elegante black.

Quadra's geometric design dialogues with the Domina hood, creating spaces that are both functional and stylish. Domina is available in a matching finish.