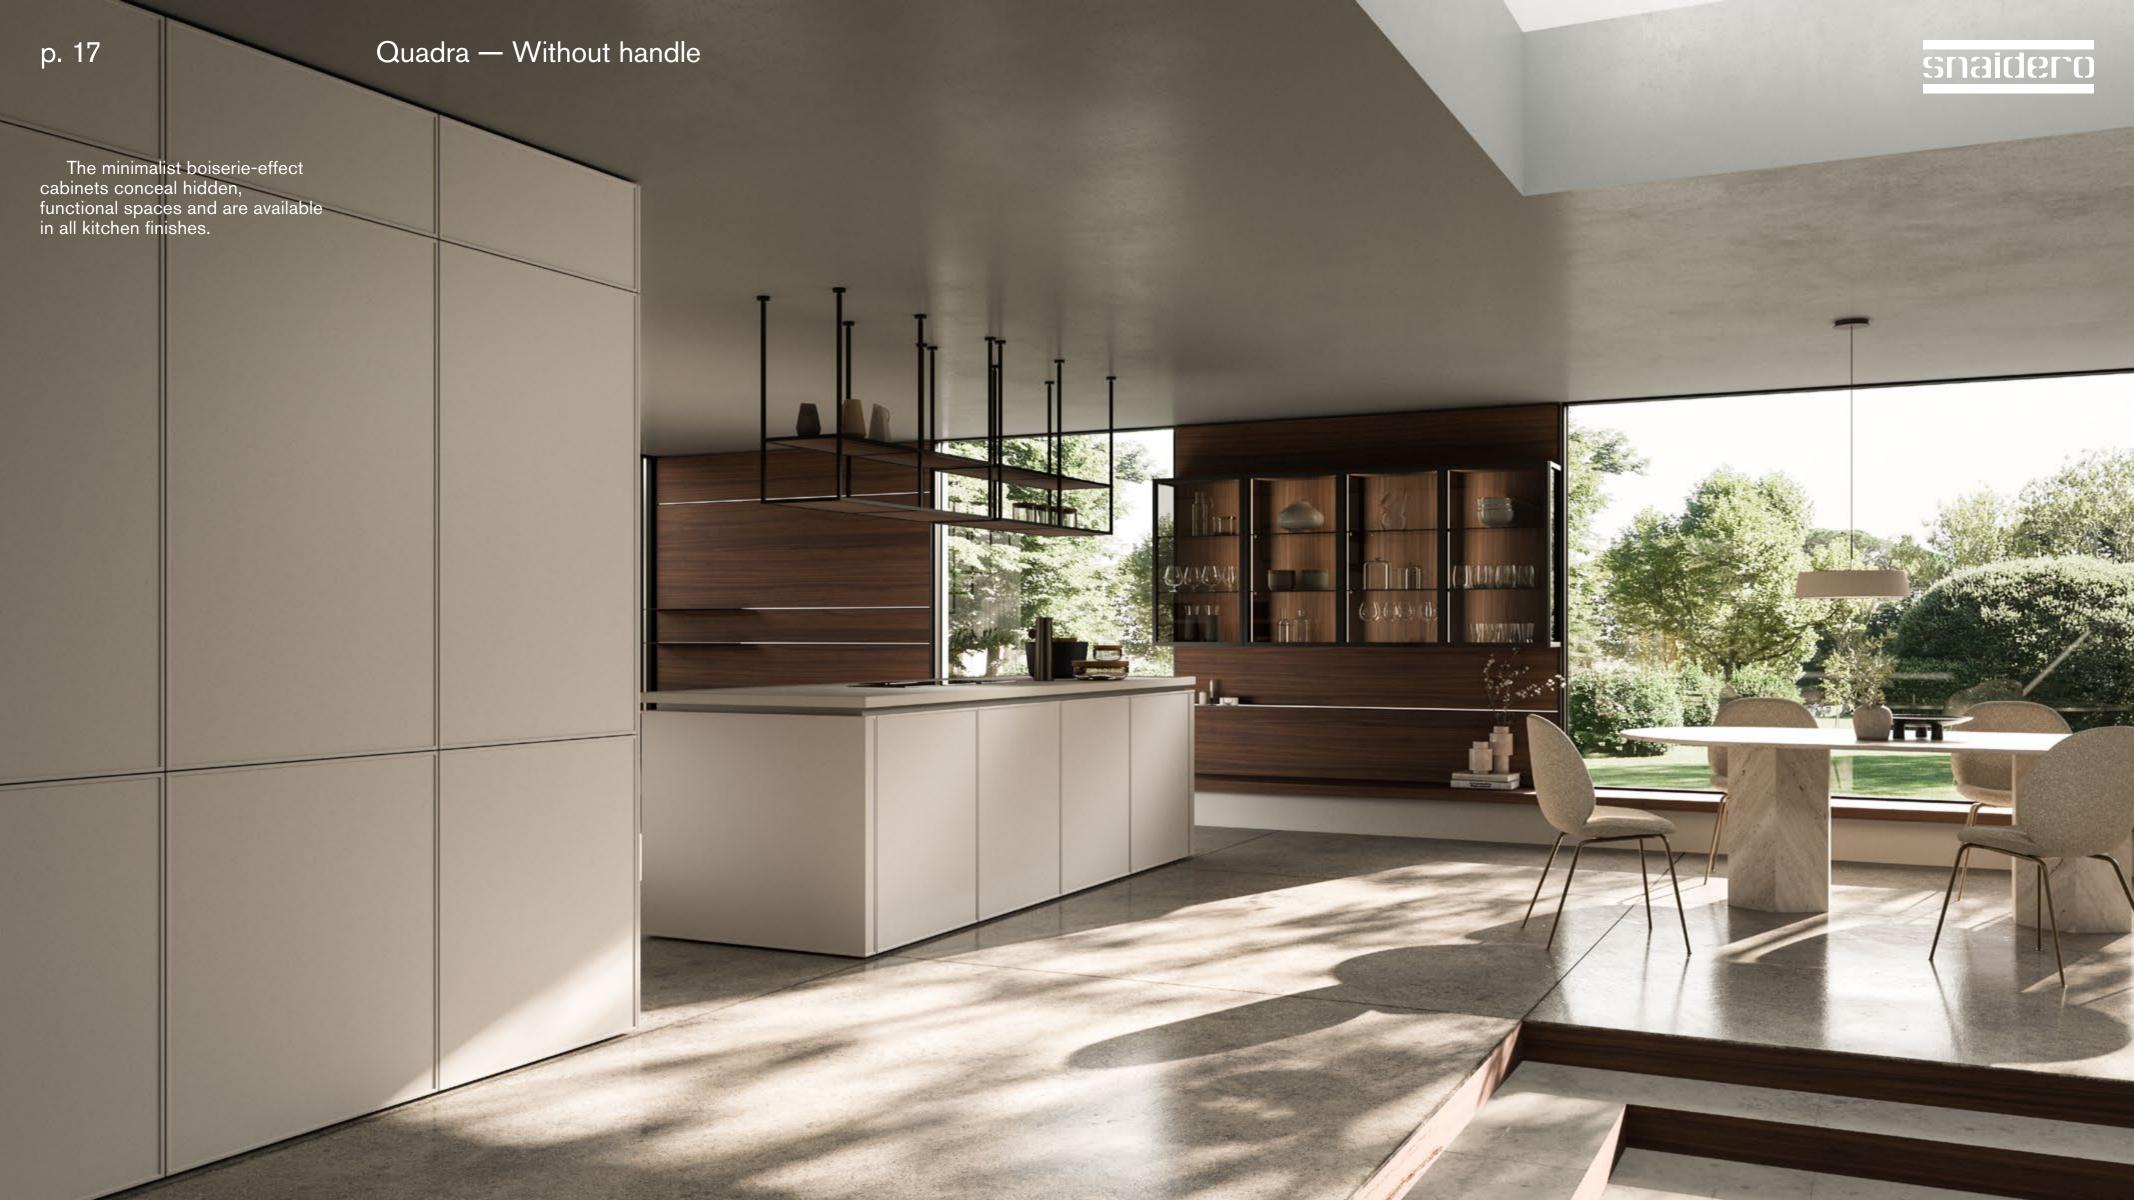

Wood is also featured in the interior structures. Quadra is available in an oak finish, with options in Dolomites, Earth, Ash and Coal.

Quadra without handle enhances spaces with its essential, continuous geometric lines.

## Quadra

Lay-out finishes

Doors: Carso Grey matt lacquered Worktops: Carso Grey Laminam ceramic Segno boiserie: American Walnut wood Rialto display cabinets: tech materic Italian Walnut Open elements: black painted aluminium. Shelves in American Walnut. The profiles are available in matte lacquered, anodized, powder-coated and micalised aluminum finishes.

The space is accented with suspended wall units, customizable in all finishes from the Snaidero range.

Rialto display cabinets accompany the kitchen to the living room.