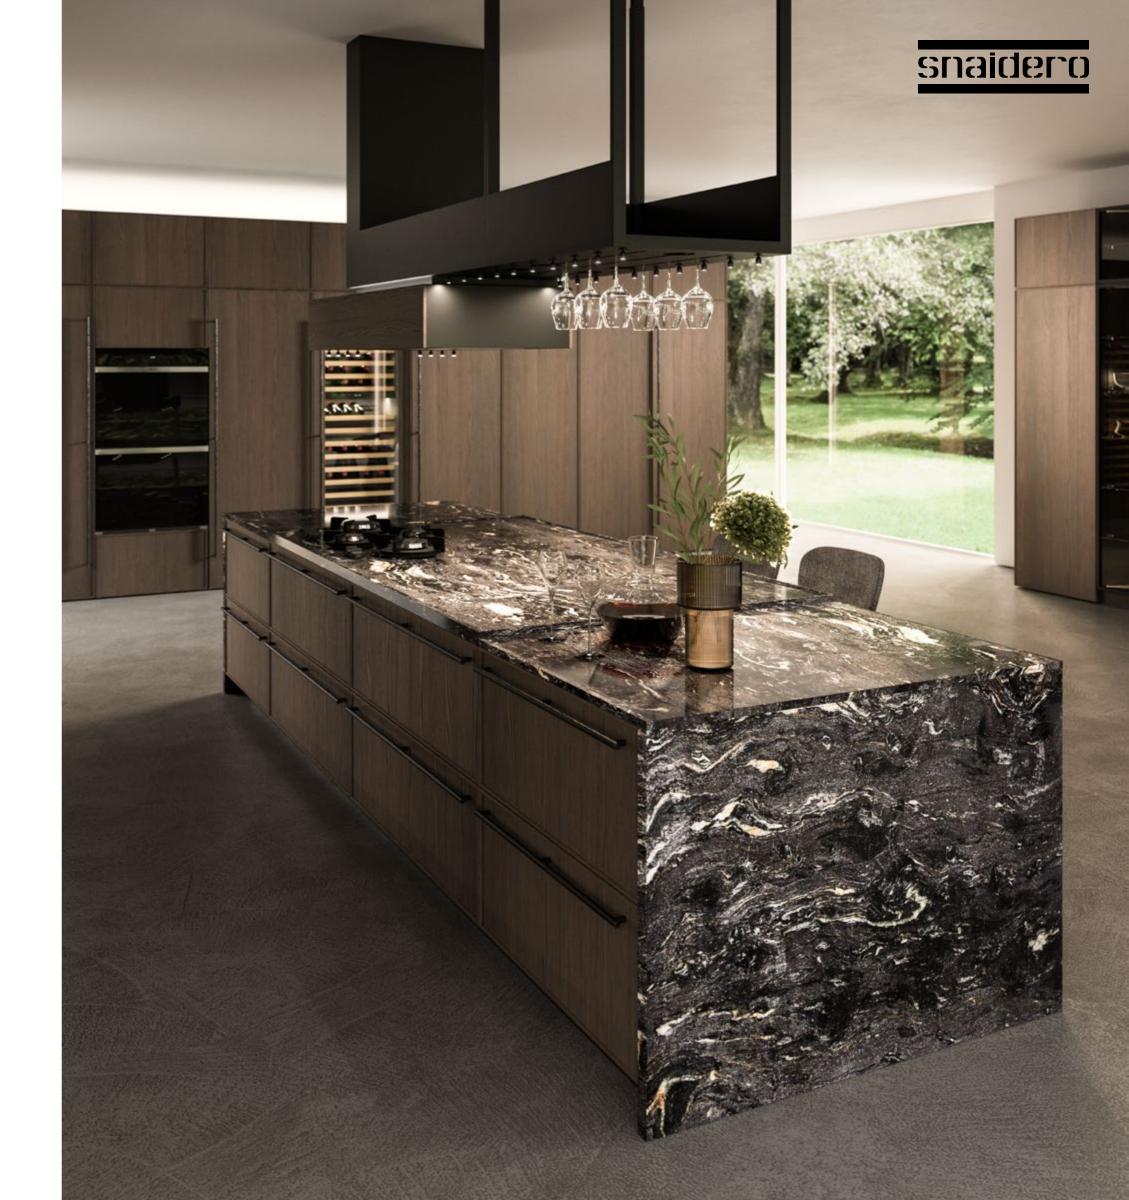

## Quadra

Lay-out finishes

Doors: Earth Oak wood. Worktop: Cosmic Black granite. Rialto display: Laguna Elm tech materic. Handle: Elegante black.

Quadra's geometric design dialogues with the Domina hood, creating spaces that are both functional and stylish. Domina is available in a matching finish.

The contrast between the solidity of the island block and the light elegance of the Rialto display creates a space rich in personality. The versatility of Rialto enables extensive customization through a range of accessories.