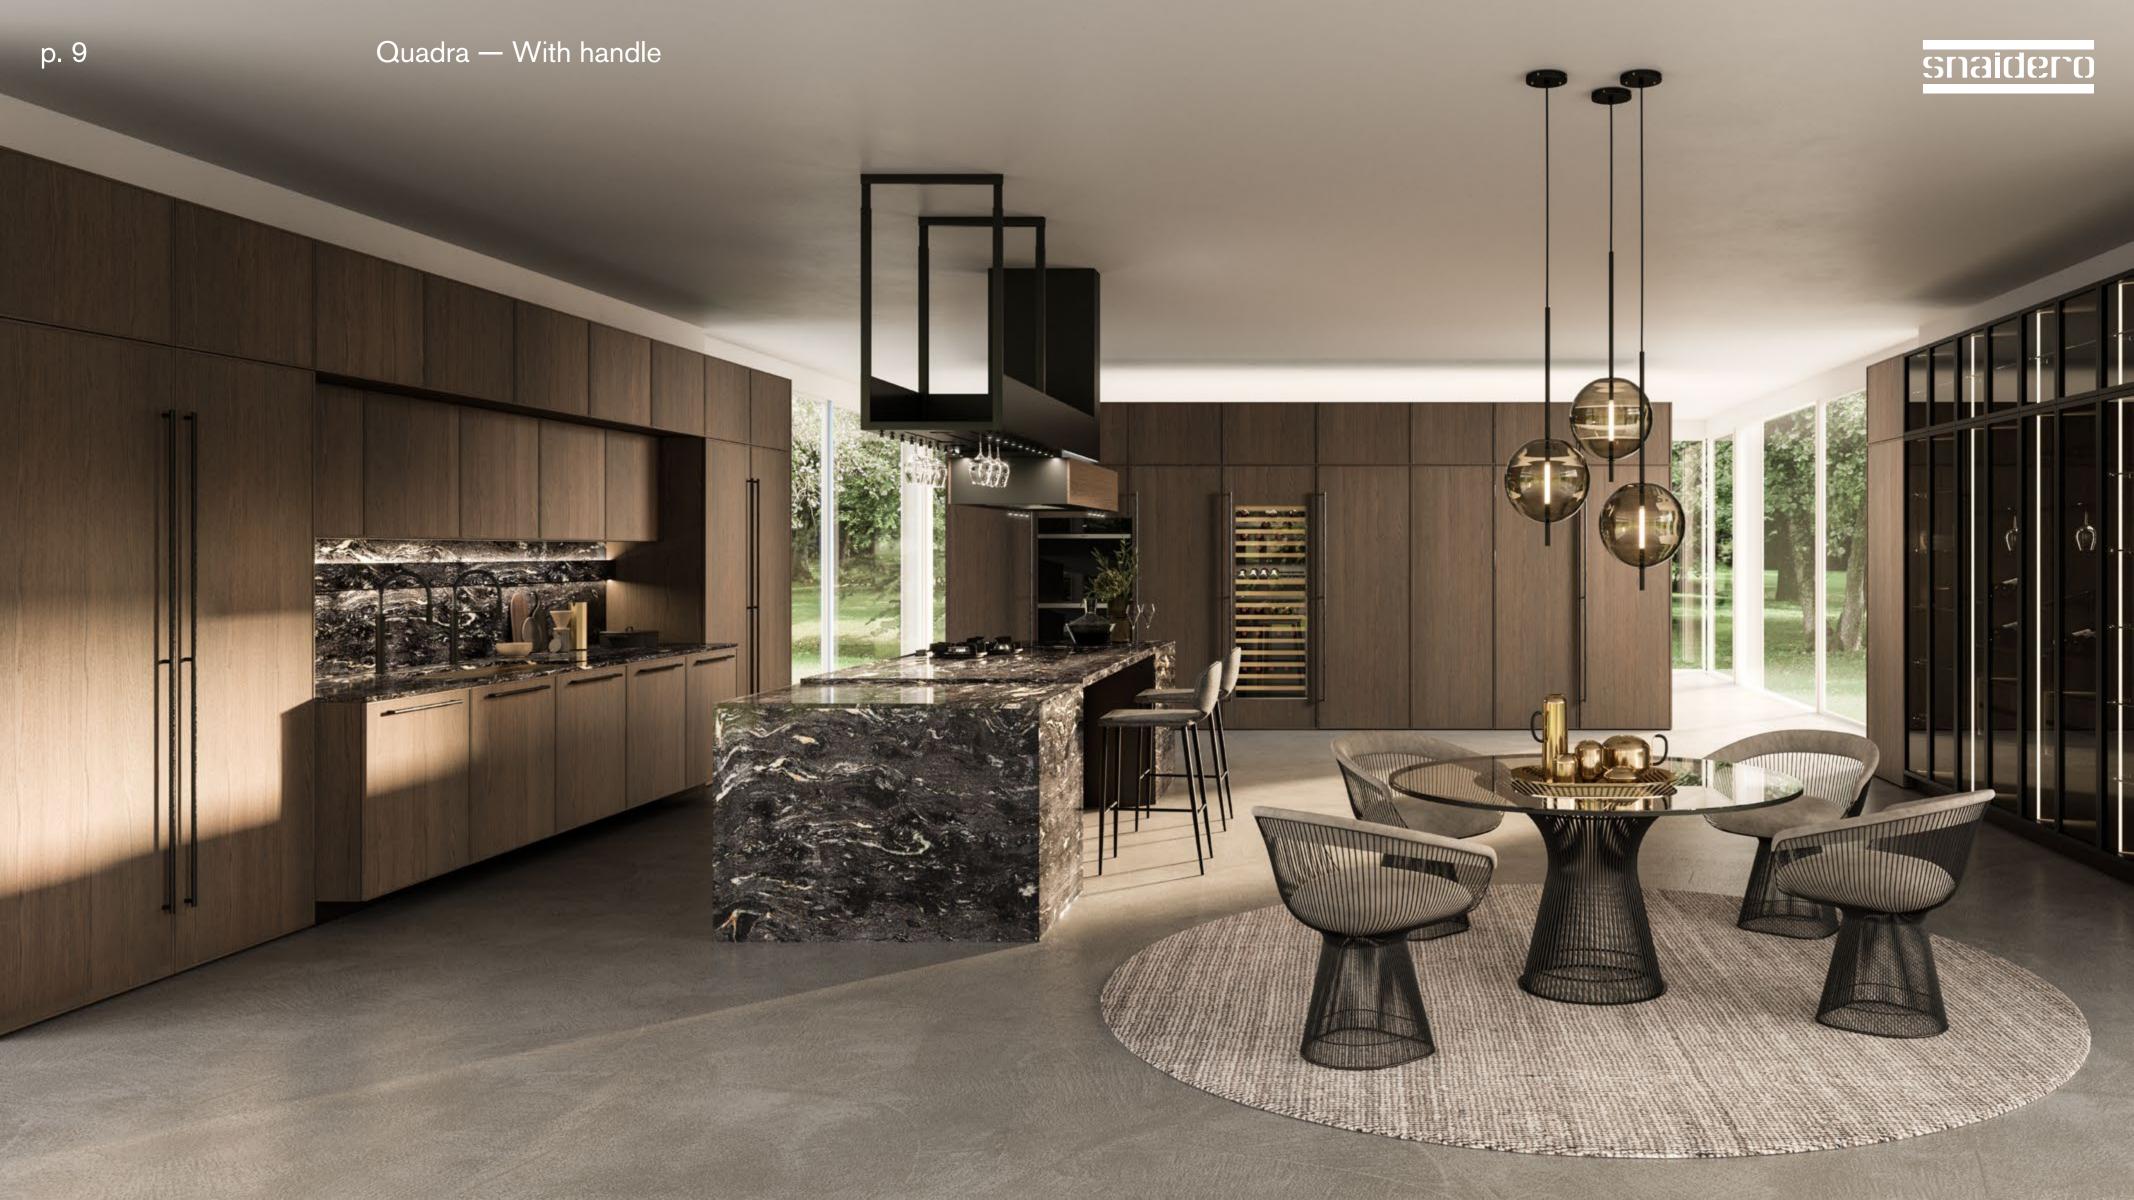

## Quadra

Quadra's frame geometry is complemented with extensive modularity and exclusive matching accessories creating a contemporary and elegant style that makes the kitchen the undisputed star of the space.

## Quadra

Lay-out finishes

Doors: Earth Oak wood. Worktop: Cosmic Black granite. Rialto display: Laguna Elm tech materic. Handle: Elegante black.

Quadra's geometric design dialogues with the Domina hood, creating spaces that are both functional and stylish. Domina is available in a matching finish.

The contrast between the solidity of the island block and the light elegance of the Rialto display creates a space rich in personality. The versatility of Rialto enables extensive customization through a range of accessories.