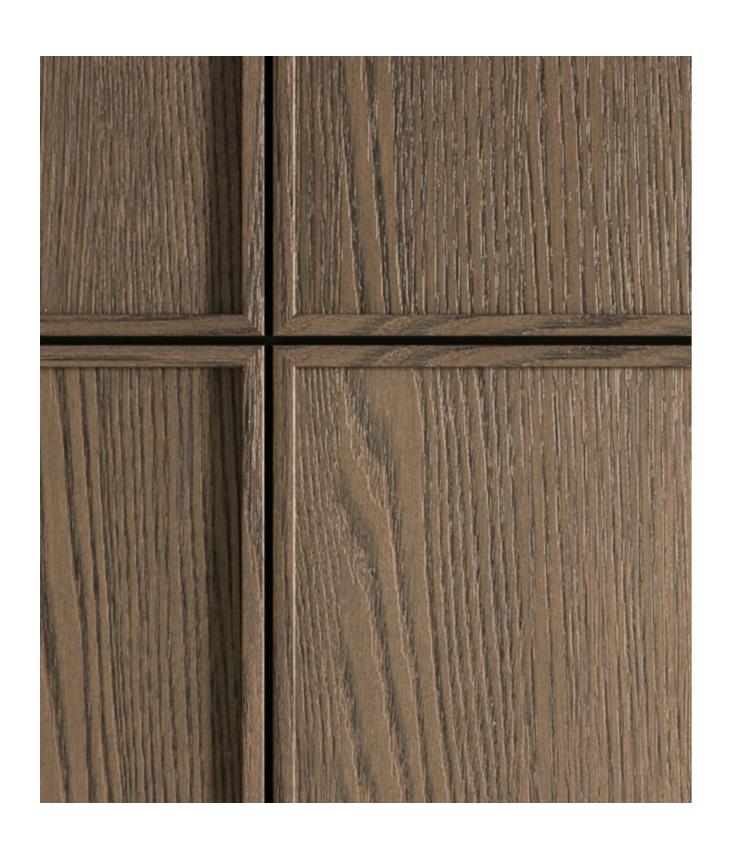

The Quadra door, with a 10 mm frame, is available with a handle or without handle with profiles, in matt lacquered, mica and wood finishes.

Quadra with handle, combines perfect geometries with details of personality: the Elegante handle and knob.

Wood is also featured in the interior structures. Quadra is available in an oak finish, with options in Dolomites, Earth, Ash and Coal.

Quadra without handle enhances spaces with its essential, continuous geometric lines.