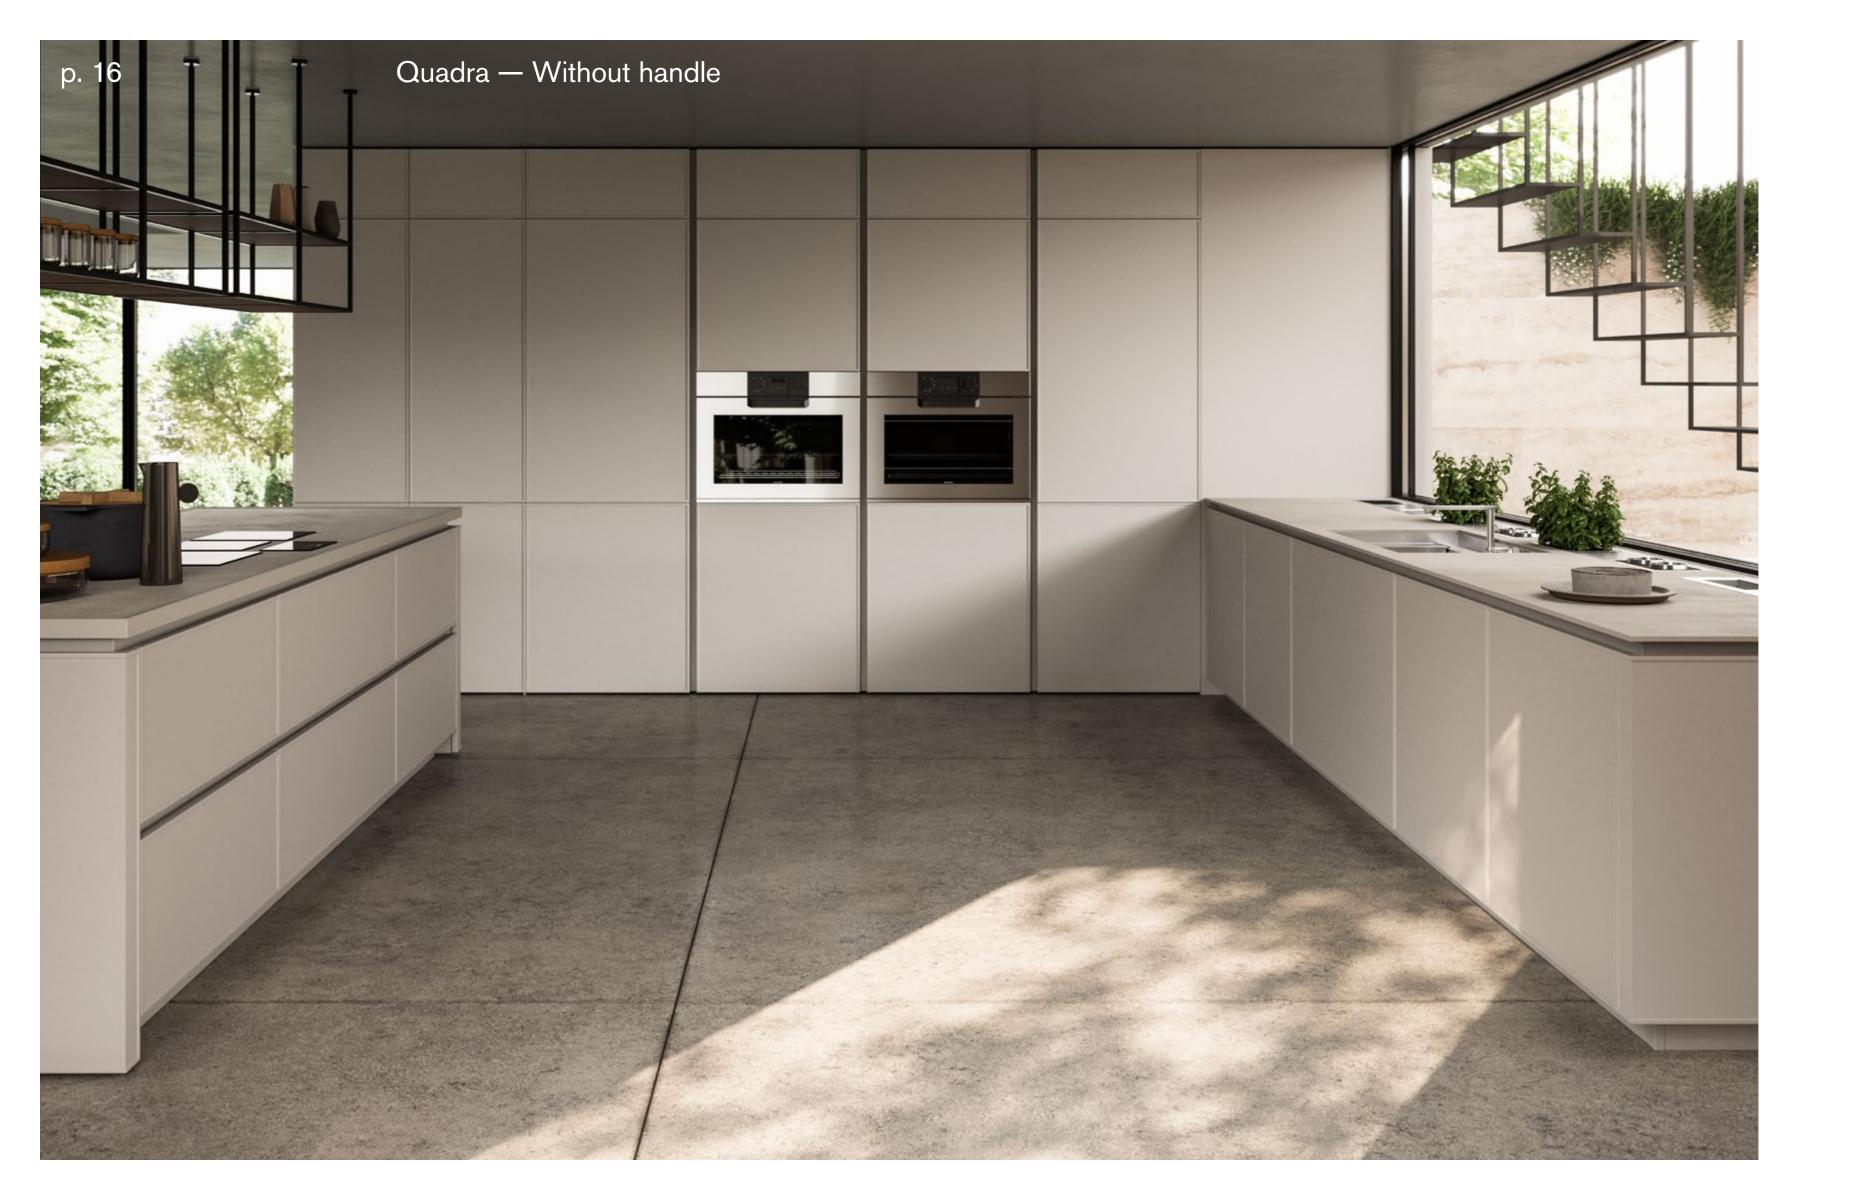

Wood is also featured in the interior structures. Quadra is available in an oak finish, with options in Dolomites, Earth, Ash and Coal.

Quadra without handle enhances spaces with its essential, continuous geometric lines.

The door frame defines the volumes, complementing the channel available in various aluminum finishes.