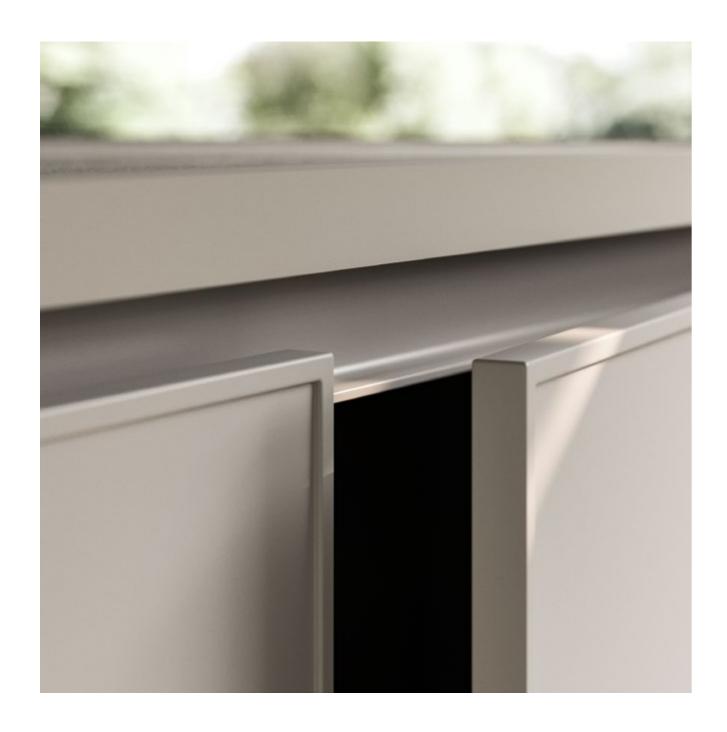

The Quadra door, with a 10 mm frame, is available with a handle or without handle with profiles, in matt lacquered, mica and wood finishes.

Quadra with handle, combines perfect geometries with details of personality: the Elegante handle and knob.

The door frame defines the volumes, complementing the channel available in various aluminum finishes.