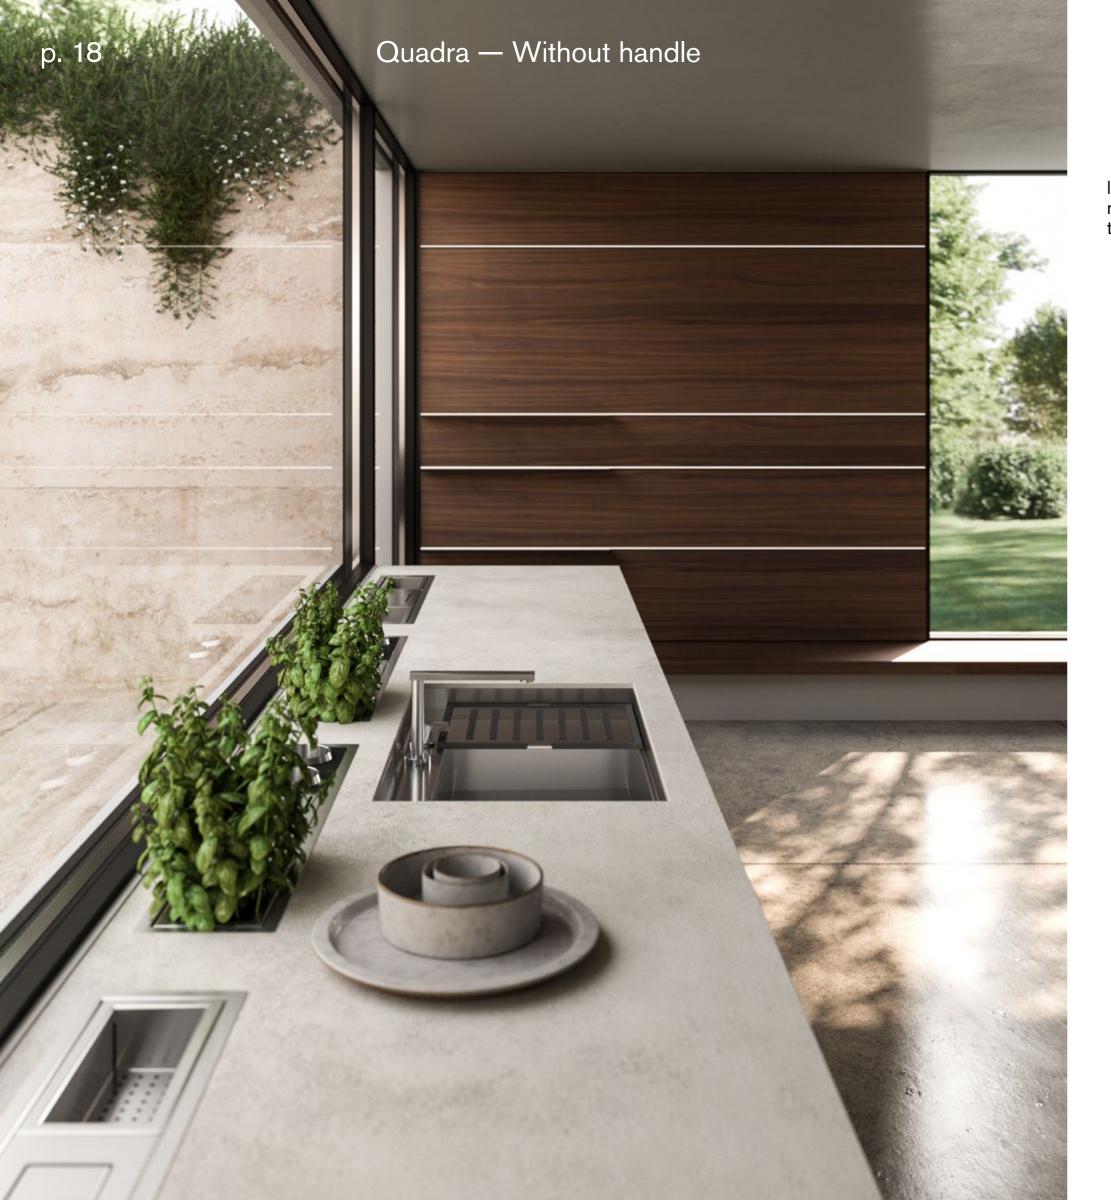

Wood is also featured in the interior structures. Quadra is available in an oak finish, with options in Dolomites, Earth, Ash and Coal.

Quadra without handle enhances spaces with its essential, continuous geometric lines.

## Quadra

Lay-out finishes

Doors: Carso Grey matt lacquered Worktops: Carso Grey Laminam ceramic Segno boiserie: American Walnut wood Rialto display cabinets: tech materic Italian Walnut Open elements: black painted aluminium. Shelves in American Walnut. The profiles are available in matte lacquered, anodized, powder-coated and micalised aluminum finishes.