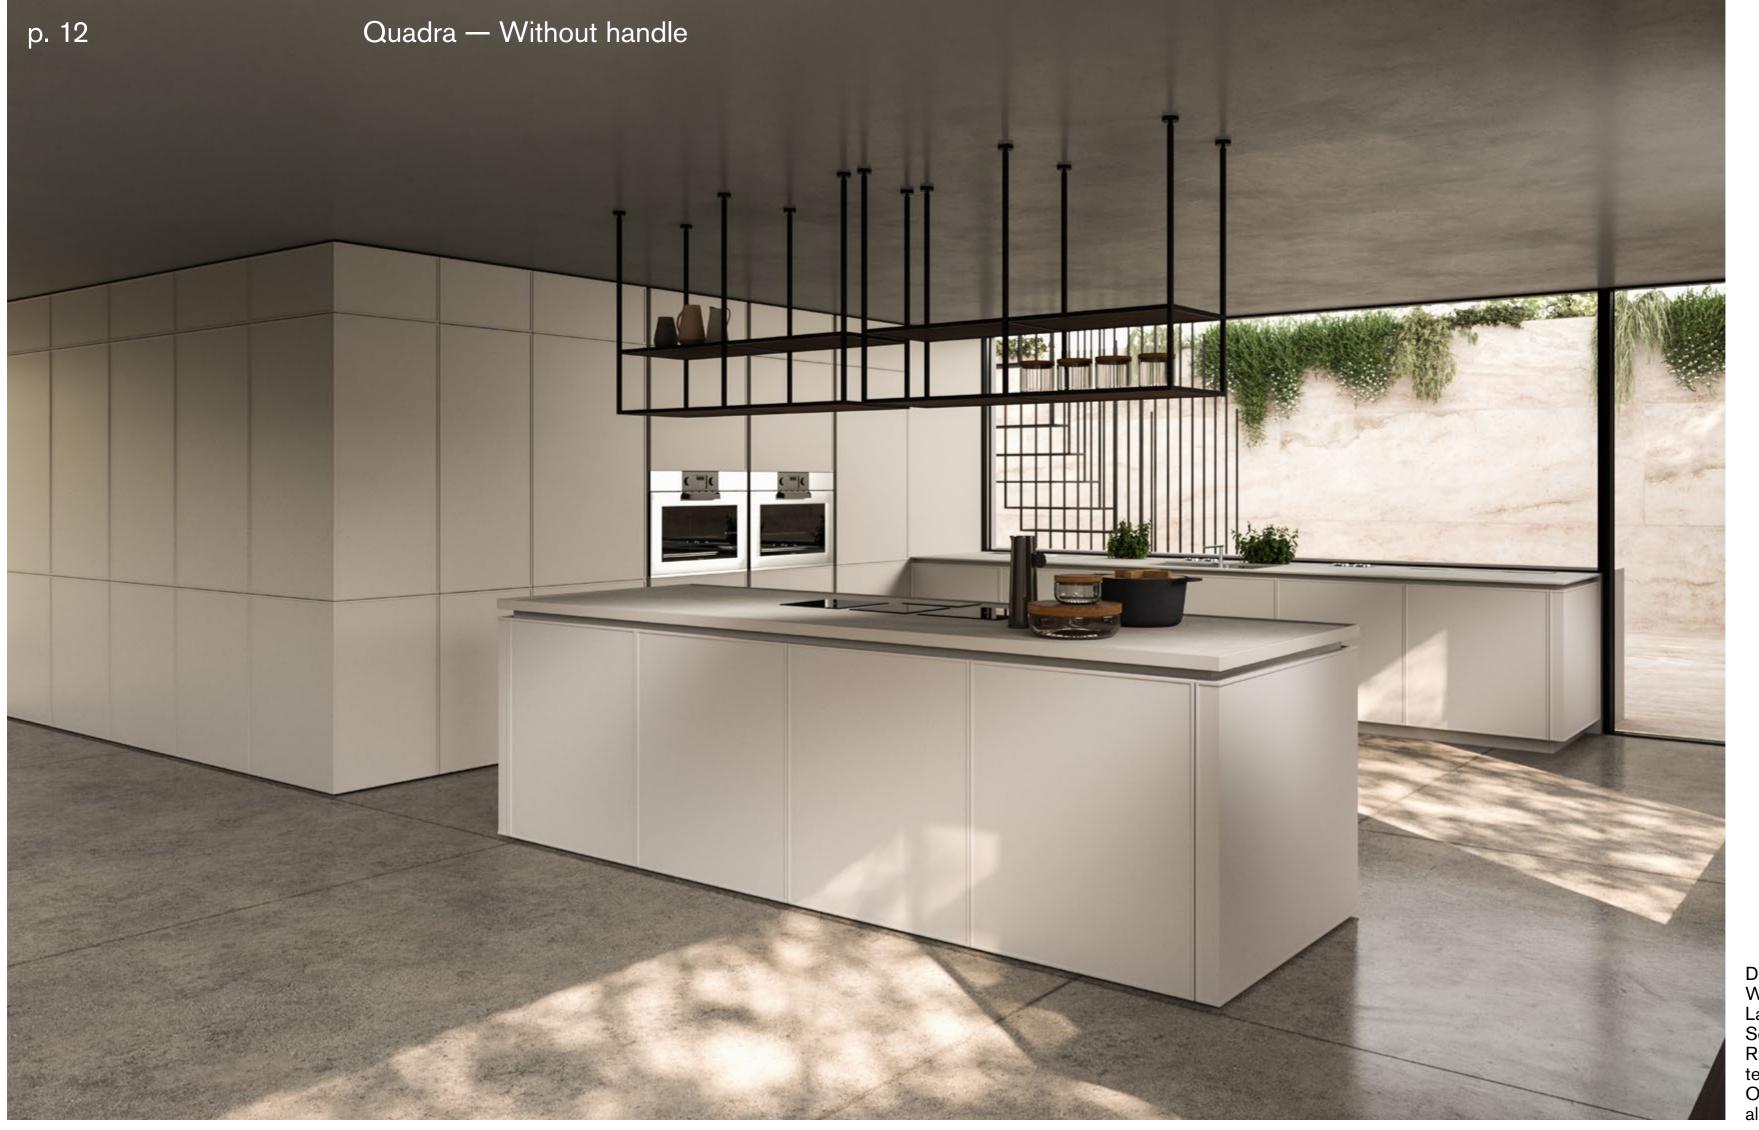

## Quadra

Quadra's frame geometry is complemented with extensive modularity and exclusive matching accessories creating a contemporary and elegant style that makes the kitchen the undisputed star of the space.

Wood is also featured in the interior structures. Quadra is available in an oak finish, with options in Dolomites, Earth, Ash and Coal.

Quadra without handle enhances spaces with its essential, continuous geometric lines.

The door frame defines the volumes, complementing the channel available in various aluminum finishes.